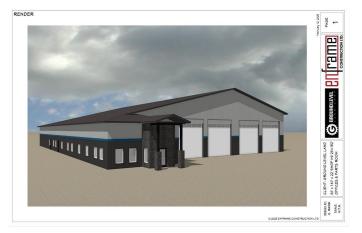

#### \$4,400,000

0 Bedroom, 0.00 Bathroom, Commercial on 0.00 Acres

Emerson Trail Industrial Park, Rural Grande Prairie No. 1, County of, Alberta

PRE-SALE PURCHASE OPPORTUNITY.

Introducing the opportunity to create the exact yard, shop & logistics you have been looking for. Ultimate flexibility to design/construct the facility that will best fit your operations. Current listing offers a 16,000+ sq.ft. Building on 9.05 acre site with 5+/- acres of developed yard space and the option to expand now or later into the additional 4+/- acres. Proposed building layout is as follows: 12,320sq.ft. of shop space including FOUR 140' drive-thru bays with 18â€<sup>™</sup> O.H.D.â€<sup>™</sup>s + 4256sq.ft. of office & shop support area including 8 offices, boardroom, locker room, parts area. Keep in mind the shop & office areas can be purpose built to fit your exact needs. Start to finish construction time on this property can be in the 6-8 month range. The Emerson Trail Industrial area offers great access with paved roads right to your property line, easy highway access in all directions which can help service your clients needs all over the Peace Country. If you need more shop and more land we can make that happen, if you need less shop and more land we can make that happen. No concept won't be looked at, bring your ideas and let's make them a reality. Quality RM-2 zoned properties are in high demand and this rare option allows you full customization to fit your operations. This property is also for lease