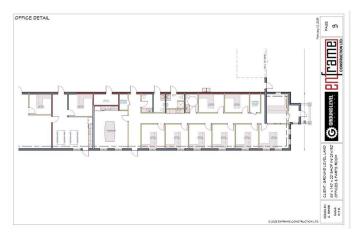

#### \$4,400,000

0 Bedroom, 0.00 Bathroom, Commercial on 0.00 Acres

Emerson Trail Industrial Park, Rural Grande Prairie No. 1, County of, Alberta

PRE-SALE PURCHASE OPPORTUNITY.

Introducing the opportunity to create the exact yard, shop & logistics you have been looking for. Ultimate flexibility to design/construct the facility that will best fit your operations. Current listing offers a 16,000+ sq.ft. Building on 9.05 acre site with 5+/- acres of developed yard space and the option to expand now or later into the additional 4+/- acres. Proposed building layout is as follows: 12,320sq.ft. of shop space including FOUR 140' drive-thru bays with 18â€<sup>™</sup> O.H.D.â€<sup>™</sup>s + 4256sq.ft. of office & shop support area including 8 offices, boardroom, locker room, parts area. Keep in mind the shop & office areas can be purpose built to fit your exact needs. Start to finish construction time on this property can be in the 6-8 month range. The Emerson Trail Industrial area offers great access with paved roads right to your property line, easy highway access in all directions which can help service your clients needs all over the Peace Country. If you need more shop and more land we can make that happen, if you need less shop and more land we can make that happen. No concept won't be looked at, bring your ideas and let's make them a reality. Quality RM-2 zoned properties are in high demand and this rare option allows you full customization to fit your operations. This property is also for lease