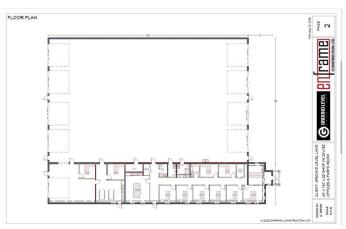

#### \$4,400,000

0 Bedroom, 0.00 Bathroom, Commercial on 0.00 Acres

Emerson Trail Industrial Park, Rural Grande Prairie No. 1, County of, Alberta

PRE-SALE PURCHASE OPPORTUNITY.

Introducing the opportunity to create the exact yard, shop & logistics you have been looking for. Ultimate flexibility to design/construct the facility that will best fit your operations. Current listing offers a 16,000+ sq.ft. Building on 9.05 acre site with 5+/- acres of developed yard space and the option to expand now or later into the additional 4+/- acres. Proposed building layout is as follows: 12,320sq.ft. of shop space including FOUR 140' drive-thru bays with 18â€<sup>™</sup> O.H.D.â€<sup>™</sup>s + 4256sq.ft. of office & shop support area including 8 offices, boardroom, locker room, parts area. Keep in mind the shop & office areas can be purpose built to fit your exact needs. Start to finish construction time on this property can be in the 6-8 month range. The Emerson Trail Industrial area offers great access with paved roads right to your property line, easy highway access in all directions which can help service your clients needs all over the Peace Country. If you need more shop and more land we can make that happen, if you need less shop and more land we can make that happen. No concept won't be looked at, bring your ideas and let's make them a reality. Quality RM-2 zoned properties are in high demand and this rare option allows you full customization to fit your operations. This property is also for lease