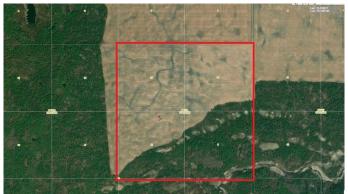

## \$850,000

0 Bedroom, 0.00 Bathroom, Land on 159.00 Acres

NONE, Rural Smoky River No. 130, M.D. of, Alberta

Escape to the serene beauty of nature with this incredible quarter section of land in rural Smokey River county, offering 159 acres of prime, unspoiled land and wilderness. Perfectly suited for outdoor enthusiasts and hunters, this property is located in a secluded area, providing ultimate privacy and tranquility.

The land features 120 acres of fertile, arable farmland, ideal for farming or grazing, while the remaining area consists of a picturesque coulee leading down to a creek that connects to the Big Smokey River. This natural landscape creates the perfect habitat for abundant wildlife, making it an ideal location for hunting, wildlife observation, and outdoor adventures.

#### **Exterior**

Lot Description Backs on to Park/Green Space, Creek/River/Stream/Pond, Many Trees