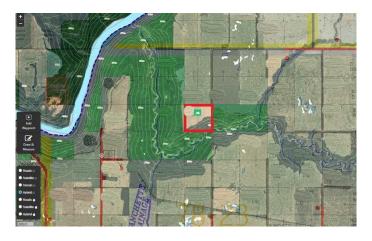

## \$850,000

0 Bedroom, 0.00 Bathroom, Land on 159.00 Acres

NONE, Rural Smoky River No. 130, M.D. of, Alberta

Escape to the serene beauty of nature with this incredible quarter section of land in rural Smokey River county, offering 159 acres of prime, unspoiled land and wilderness. Perfectly suited for outdoor enthusiasts and hunters, this property is located in a secluded area, providing ultimate privacy and tranquility.

The land features 120 acres of fertile, arable farmland, ideal for farming or grazing, while the remaining area consists of a picturesque coulee leading down to a creek that connects to the Big Smokey River. This natural landscape creates the perfect habitat for abundant wildlife, making it an ideal location for hunting, wildlife observation, and outdoor adventures.

### **Amenities**

Utilities None

Waterfront See Remarks, River Access

#### **Exterior**

Lot Description Backs on to Park/Green Space, Creek/River/Stream/Pond, Many Trees