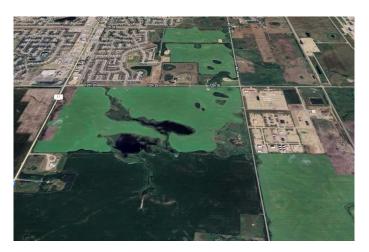

#### \$2,995,000

0 Bedroom, 0.00 Bathroom, Land on 158.88 Acres

The Willows, Lloydminster, Saskatchewan

Land Development Opportunity Available. The entire parcel is 158.88 acres of land within the City of Lloydminster's future Municipal Development Plan. This land will be part of a land development plan which will provide a full community of residential, multi-family and mixed-use commercial opportunities. All of which will be integrated with parks, greenspace and ponds. Please inquire for more information on the proposed development plans.