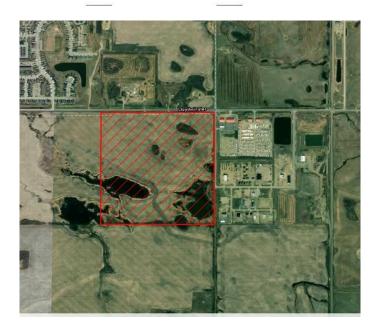

#### \$2,995,000

0 Bedroom, 0.00 Bathroom, Land on 158.88 Acres

The Willows, Lloydminster, Saskatchewan

Land Development Opportunity Available. The entire parcel is 158.88 acres of land within the City of Lloydminster's future Municipal Development Plan. This land will be part of a land development plan which will provide a full community of residential, multi-family and mixed-use commercial opportunities. All of which will be integrated with parks, greenspace and ponds. Please inquire for more information on the proposed development plans.