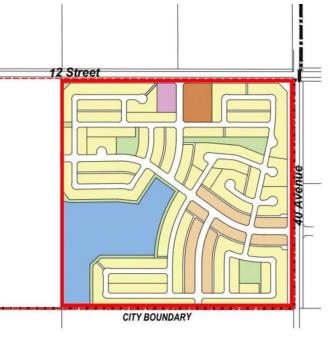

#### \$2,995,000

0 Bedroom, 0.00 Bathroom, Land on 158.88 Acres

The Willows, Lloydminster, Saskatchewan

Land Development Opportunity Available. The entire parcel is 158.88 acres of land within the City of Lloydminster's future Municipal Development Plan. This land will be part of a land development plan which will provide a full community of residential, multi-family and mixed-use commercial opportunities. All of which will be integrated with parks, greenspace and ponds. Please inquire for more information on the proposed development plans.