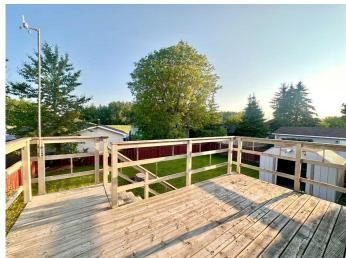

## \$280,000

4 Bedroom, 2.00 Bathroom, 967 sqft Residential on 0.11 Acres

Thickwood, Fort McMurray, Alberta

Welcome to 158 Erindale Road - an affordable bi-level home in the desirable neighbourhood of Thickwood. This home features 4 bedrooms, 2 bathrooms, and a massive fully fenced backyard on a 4000+ sqft lot! Located near Centerfire Place, Elementary + High Schools, parks, shopping, city/site bus routes + more! Don't miss out on this opportunity to own a single family home at an affordable price - call today to schedule your personal tour!

#### **Exterior**

Exterior Features Private Yard, Other

Lot Description Back Yard, See Remarks

Roof Asphalt Shingle

Construction Concrete, Vinyl Siding

Foundation Poured Concrete