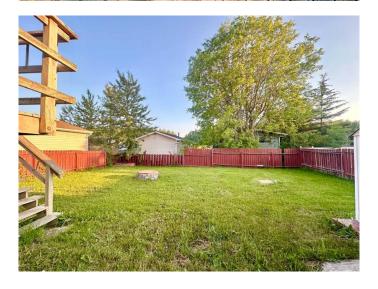

## \$280,000

4 Bedroom, 2.00 Bathroom, 967 sqft Residential on 0.11 Acres

Thickwood, Fort McMurray, Alberta

Welcome to 158 Erindale Road - an affordable bi-level home in the desirable neighbourhood of Thickwood. This home features 4 bedrooms, 2 bathrooms, and a massive fully fenced backyard on a 4000+ sqft lot! Located near Centerfire Place, Elementary + High Schools, parks, shopping, city/site bus routes + more! Don't miss out on this opportunity to own a single family home at an affordable price - call today to schedule your personal tour!

#### **Exterior**

Exterior Features Private Yard, Other

Lot Description Back Yard, See Remarks

Roof Asphalt Shingle

Construction Concrete, Vinyl Siding

Foundation Poured Concrete