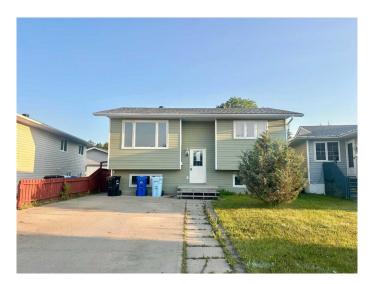

## \$280,000

4 Bedroom, 2.00 Bathroom, 967 sqft Residential on 0.11 Acres

Thickwood, Fort McMurray, Alberta

Welcome to 158 Erindale Road - an affordable bi-level home in the desirable neighbourhood of Thickwood. This home features 4 bedrooms, 2 bathrooms, and a massive fully fenced backyard on a 4000+ sqft lot! Located near Centerfire Place, Elementary + High Schools, parks, shopping, city/site bus routes + more! Don't miss out on this opportunity to own a single family home at an affordable price - call today to schedule your personal tour!

#### **Exterior**

Exterior Features Private Yard, Other

Lot Description Back Yard, See Remarks

Roof Asphalt Shingle

Construction Concrete, Vinyl Siding

Foundation Poured Concrete