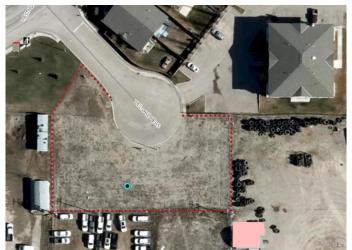

### \$500,000

0 Bedroom, 0.00 Bathroom, Land on 0.57 Acres

Westmount\_Strathmore, Strathmore, Alberta

ATTN: Investors, Developers, Business Owners â€" Build your dream HERE! Located across from the lake just off of the #1 highway, this parcel of land is a commodity. Centrally located within the choice community of Westlake, this 1/2+ acre is zoned for Highway Commercial with the opportunity to rezone to Multifamily R3, Commercial, or Commercial/Residential mix. A cul-de-sac property, development options include senior housing, dealership, warehouse, mini-storage, brewery, gas station, restaurant, retail, garage, car wash, medical clinic, or professional center. Call today to discuss all options! Note: original owner, 3+ stories. Subject to Town of Strathmore Development Permit.

**Exterior** 

Lot Description Level, Rectangular Lot, See Remarks