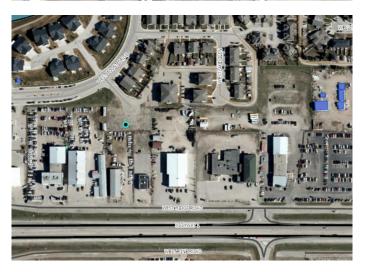

### \$500,000

0 Bedroom, 0.00 Bathroom, Land on 0.57 Acres

Westmount\_Strathmore, Strathmore, Alberta

ATTN: Investors, Developers, Business Owners â€" Build your dream HERE! Located across from the lake just off of the #1 highway, this parcel of land is a commodity. Centrally located within the choice community of Westlake, this 1/2+ acre is zoned for Highway Commercial with the opportunity to rezone to Multifamily R3, Commercial, or Commercial/Residential mix. A cul-de-sac property, development options include senior housing, dealership, warehouse, mini-storage, brewery, gas station, restaurant, retail, garage, car wash, medical clinic, or professional center. Call today to discuss all options! Note: original owner, 3+ stories. Subject to Town of Strathmore Development Permit.

# **Community Information**

Address 101 Westlake Mews

Subdivision Westmount Strathmore

City Strathmore

County Wheatland County

Province Alberta
Postal Code T1P 1H5

**Amenities** 

Waterfront See Remarks