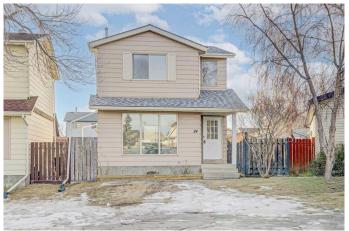

### \$539,900

4 Bedroom, 3.00 Bathroom, 1,098 sqft Residential on 0.08 Acres

Erin Woods, Calgary, Alberta

| 4 BEDS | 2.5 BATHS | DOUBLE DETACHED GARAGE | Convenient Location! | Welcome to this newly renovated 2-storey home in the community of Erin Woods! Featuring modern vinyl plank flooring throughout, this home offers 4 bedrooms and 2.5 bathrooms. As you enter, large windows flood the living area with natural light. With updated countertops, the refreshed kitchen is perfect for meal prep and gatherings. A back door provides easy access to the backyard, while a convenient 2-piece bathroom completes the main floor. Upstairs, you'II find 3 good-sized bedrooms and a 4-piece bathroom. The finished basement offers an additional 4th bedroom and a 3-piece bathroom. Outside, enjoy the convenience of a double detached garage. Located close to parks, shopping, and schools, this home is a fantastic opportunity! Don't miss outâ€"schedule your showing today!

## **Community Information**

Address 24 Erin Mount Crescent Se

Active

Subdivision Erin Woods

City Calgary
County Calgary
Province Alberta
Postal Code T2B 2S3