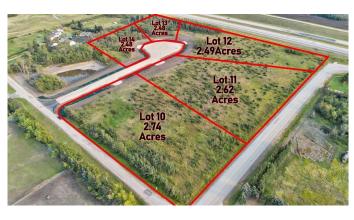

## \$219,000

0 Bedroom, 0.00 Bathroom, Land on 2.74 Acres

Richmond Hill Estates., Rural Grande Prairie No. 1, County of, Alberta

Brand new development in Richmond Hill Estates! Minutes away from Grande Prairie. This community is a sought afterlocation where families have settled for years for the convenience of location as well as the stunning views both East and West. Buy a lot,Design your Plan, Connect with a Builder and make your dreams come true. Lots range of light tree cover and partially open, developingmade easy. Need help designing,drawing, or coordinating we can help connect you to the right people. Have your agent reach out to ustoday and book your showing to explore your future yard.

### **Essential Information**

| MLS® #    | A2206395         |
|-----------|------------------|
| Price     | \$219,000        |
| Bathrooms | 0.00             |
| Acres     | 2.74             |
| Туре      | Land             |
| Sub-Type  | Residential Land |
| Status    | Active           |