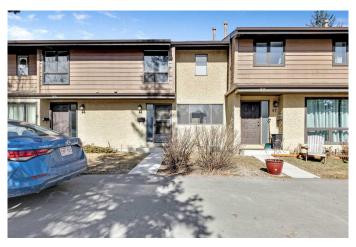

# \$399,900 - 88, 2300 Oakmoor Drive Sw, Calgary

MLS® #A2206676

## \$399,900

3 Bedroom, 2.00 Bathroom, 1,222 sqft Residential on 0.00 Acres

Palliser, Calgary, Alberta

Great neighborhood, quiet location, walk to schools, shopping, Southland Recreation Centre. Large 3 BEDROOM Townhouse with 1 full and 1 half bathroom and partially developed basement. Upgraded main bathroom, newer tiles and laminate flooring. Features main floor flex room, half bathroom, kitchen, dinning room. living room and patio door to a good size backyard with patio. Upstairs large master bedroom, full bathroom and 2 bedrooms. Downstairs rec room, laundry room and utility room. Parking stall in front of the unit. VACANT. Drive by today and see this nice complex.

## **Community Information**

Address 88, 2300 Oakmoor Drive Sw

Subdivision Palliser
City Calgary
County Calgary
Province Alberta
Postal Code T2Y 4N7