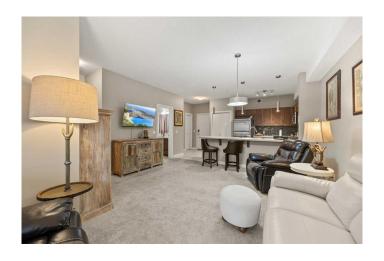

## \$279,000

2 Bedroom, 2.00 Bathroom, 844 sqft Residential on 0.02 Acres

East Lake Industrial, Airdrie, Alberta

WELCOME HOME to the bright and wide open design of this 2 bedroom, 2 bath READY TO MOVE INTO home, with a TITLED PARKADE stall, in the elegant and PET FRIENDLY "EDGE"! The main living area is a wider space than most units in the complex, making the unit feel larger than many. Additional features are a walk-in closet in the master bedroom, an actual laundry room, and a kitchen pantry cupboard. If you're moving with your canine friend, this complex is perfect for you as dogs are allowed (2 dogs maximum 25 pounds each, or 1 dog maximum 40 pounds), and they must be approved and registered. With all the amenities that Genesis Place offers right next door, THE EDGE is a great option for young and mature alike! Come have a look, and make this your HOME SWEET HOME!

## Interior

Interior Features Breakfast Bar, Open Floorplan, Pantry, Walk-In Closet(s)

Appliances See Remarks

Heating Baseboard, Natural Gas

Cooling None