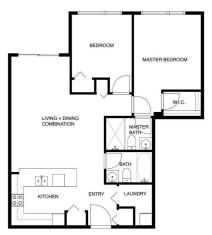

## \$279,000

2 Bedroom, 2.00 Bathroom, 844 sqft Residential on 0.02 Acres

East Lake Industrial, Airdrie, Alberta

WELCOME HOME to the bright and wide open design of this 2 bedroom, 2 bath READY TO MOVE INTO home, with a TITLED PARKADE stall, in the elegant and PET FRIENDLY "EDGE"! The main living area is a wider space than most units in the complex, making the unit feel larger than many. Additional features are a walk-in closet in the master bedroom, an actual laundry room, and a kitchen pantry cupboard. If you're moving with your canine friend, this complex is perfect for you as dogs are allowed (2 dogs maximum 25 pounds each, or 1 dog maximum 40 pounds), and they must be approved and registered. With all the amenities that Genesis Place offers right next door, THE EDGE is a great option for young and mature alike! Come have a look, and make this your HOME SWEET HOME!

### **Essential Information**

MLS® # A2206754 Price \$279,000

Bedrooms 2

Bathrooms 2.00

Full Baths 2

Square Footage 844

Acres 0.02

Year Built 2013

## Interior

Interior Features Breakfast Bar, Open Floorplan, Pantry, Walk-In Closet(s)

Appliances See Remarks

Heating Baseboard, Natural Gas

Cooling None