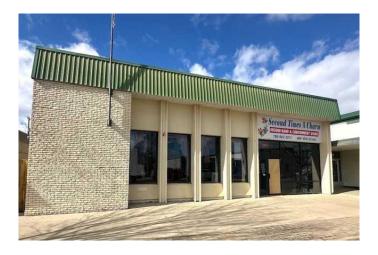

#### \$400,000

0 Bedroom, 0.00 Bathroom, Commercial on 0.00 Acres

NONE, Wainwright, Alberta

Mainstreet Wainwright Commercial building in an excellent location.... right in the heart of the downtown core with storefront advantages! You'll find 4500 sqft of retail plus office space on the main level. The basement is another 2500 sqft for storage.