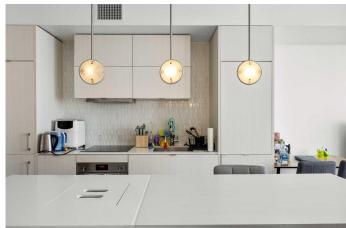

The sleek Kitchen is equipped with quartz countertops and a central island with a breakfast bar. It features a stylish backsplash, a built-in oven, an electric cooktop and stainless steel appliances. The open-concept layout features a seamless flow between the Kitchen and Living Room, creating an inviting open floor plan perfect for entertaining or relaxing in comfort. The Primary Bedroom is generously sized while there is a Den with Glass door that is perfect to be the home office. A well-appointed 4-piece Bathroom and In-Suite Laundry add to the unit's functionality.

#### Interior

Interior Features Breakfast Bar, High Ceilings, Kitchen Island, Open Floorplan, Quartz

Counters

Appliances Built-In Oven, Dishwasher, Dryer, Electric Stove, Microwave, Range

Hood, Refrigerator, Washer, Window Coverings