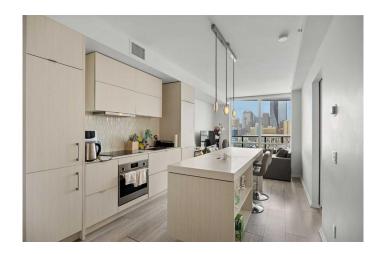

The sleek Kitchen is equipped with quartz countertops and a central island with a breakfast bar. It features a stylish backsplash, a built-in oven, an electric cooktop and stainless steel appliances. The open-concept layout features a seamless flow between the Kitchen and Living Room, creating an inviting open floor plan perfect for entertaining or relaxing in comfort. The Primary Bedroom is generously sized while there is a Den with Glass door that is perfect to be the home office. A well-appointed 4-piece Bathroom and In-Suite Laundry add to the unit's functionality.

#### Interior

Interior Features Breakfast Bar, High Ceilings, Kitchen Island, Open Floorplan, Quartz

Counters

Appliances Built-In Oven, Dishwasher, Dryer, Electric Stove, Microwave, Range

Hood, Refrigerator, Washer, Window Coverings