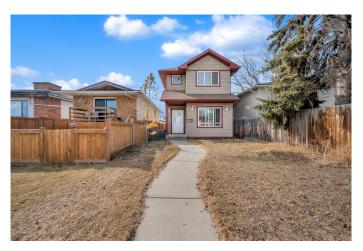

## \$549,900

4 Bedroom, 4.00 Bathroom, 1,631 sqft Residential on 0.07 Acres

Ogden, Calgary, Alberta

Price drop!!!! Welcome to this charming 3-bedroom, 3.5-bathroom home located in the Ogden area with lots of upgrades including, knockdown 9' ceilings, round, corners, maple cabinets, main floor hardwood flooring, fully finished basement with one bathroom and bedroom, living room. High Effeciency furnace. West facing back yard. Paved lane to double garage. Call your Favourite Realtor for showing.......

#### **Essential Information**

MLS® # A2208022 Price \$549,900 Bedrooms 4

Bathrooms 4.00 Full Baths 3

Square Footage 1,631 Acres 0.07 Year Built 2007

Type Residential
Sub-Type Detached
Style 2 Storey
Status Active