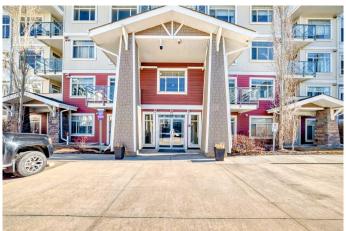

## \$347,900

2 Bedroom, 2.00 Bathroom, 865 sqft Residential on 0.00 Acres

Auburn Bay, Calgary, Alberta

This unit offers a lovely layout in the well sought after Lake Community of Auburn Bay. It comes complete with Underground Heated Parking, Storage and Bikes lockers. This unit is a Block away from all amenities Seton has to offer, Shopping, Restaurants, Heath Services and the most amazing YMCA! This beautiful unit has some other amazing features such as a great floor plan with two big bedrooms and two full bathrooms, the primary suite has a walk through closet to it's own bathroom. a kitchen for the inner chef complete with a quartz top, stainless steel appliances and your own very private balcony right off the living area, you can enjoy this space all year around. Come and see what this unit and this amazing community has to offer. Seller says bring offers.

#### **Exterior**

Exterior Features Balcony, Courtyard

Construction Composite Siding, Wood Frame