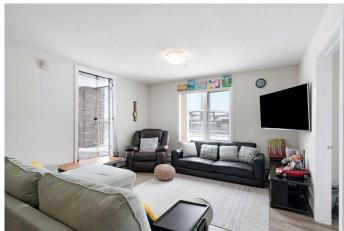

Inside, the open-concept design provides a bright, spacious feel. The master bedroom is a serene retreat, featuring large windows that let in plenty of natural light and a private ensuite bathroom for added luxury. The second bedroom is equally spacious, offering flexible options for guests, family, or an office space. The third bedroom makes the perfect space for a home office, home gym, or an additional guest space.

The kitchen is designed with the modern home chef in mind, boasting sleek stainless steel appliances, a dual undermount sink, stylish backsplash, and tall cabinetry for plenty of storage. Step out onto the large west-facing balcony with built in gas connection for easy summer barbecuingâ€"perfect for enjoying your morning coffee or relaxing in the evening. Additionally, the unit includes a titled heated,