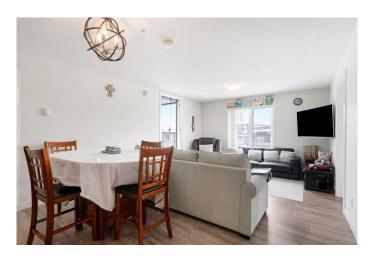

# \$374,900

3 Bedroom, 2.00 Bathroom, 989 sqft Residential on 0.00 Acres

Saddle Ridge, Calgary, Alberta

Ideal for first-time homebuyers or investors, this exceptional condo in Saddleridge offers unmatched convenience and potential. Located just steps away from a lively shopping plaza, this 3-bedroom, 2-bathroom unit puts everything you need right at your doorstep. With Saddletowne C-Train Station, major grocery stores, the Genesis Centre, banks, fitness centers, and a high school all within walking distance, you'II enjoy easy access to both daily essentials and leisure activities. Convenient first floor access means you're never more than a flight of stairs from your heated underground parking making bringing groceries and goods in easy! Inside, the open-concept design provides a

Inside, the open-concept design provides a bright, spacious feel. The master bedroom is a serene retreat, featuring large windows that let in plenty of natural light and a private ensuite bathroom for added luxury. The second bedroom is equally spacious, offering flexible options for guests, family, or an office space. The third bedroom makes the perfect space for a home office, home gym, or an additional guest space.

The kitchen is designed with the modern home chef in mind, boasting sleek stainless steel appliances, a dual undermount sink, stylish backsplash, and tall cabinetry for plenty of storage. Step out onto the large west-facing balcony with built in gas connection for easy summer barbecuingâ€"perfect for enjoying your morning coffee or relaxing in the evening. Additionally, the unit includes a titled heated,