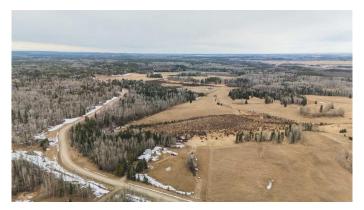

### \$619,500

0 Bedroom, 0.00 Bathroom, Land on 131.63 Acres

NONE, Rural Clearwater County, Alberta

This 131-acre mixed-use property offers a diverse rolling landscape and endless potential for a variety of uses. With a blend of open pasture, productive hay fields and pockets of mature trees, the land is well-suited for farming, recreation, or building your dream rural retreat. Seasonal creeks meander through the property, adding to its natural charm and supporting local wildlife. Ideal for outdoor enthusiasts, the land offers excellent hunting opportunities and directly borders Crown land, providing even more space to explore. Location is prime! Whether you're looking to homestead, farm, or enjoy a peaceful getaway, this unique property delivers the best of rural living.