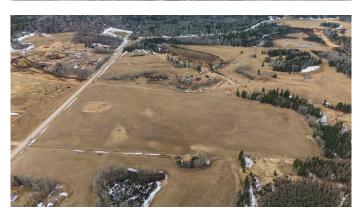

### \$619,500

0 Bedroom, 0.00 Bathroom, Land on 131.63 Acres

NONE, Rural Clearwater County, Alberta

This 131-acre mixed-use property offers a diverse rolling landscape and endless potential for a variety of uses. With a blend of open pasture, productive hay fields and pockets of mature trees, the land is well-suited for farming, recreation, or building your dream rural retreat. Seasonal creeks meander through the property, adding to its natural charm and supporting local wildlife. Ideal for outdoor enthusiasts, the land offers excellent hunting opportunities and directly borders Crown land, providing even more space to explore. Location is prime! Whether you're looking to homestead, farm, or enjoy a peaceful getaway, this unique property delivers the best of rural living.