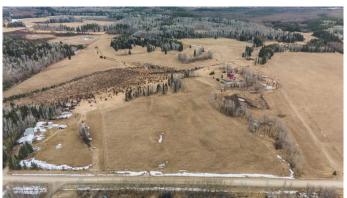

### \$619,500

0 Bedroom, 0.00 Bathroom, Land on 131.63 Acres

NONE, Rural Clearwater County, Alberta

This 131-acre mixed-use property offers a diverse rolling landscape and endless potential for a variety of uses. With a blend of open pasture, productive hay fields and pockets of mature trees, the land is well-suited for farming, recreation, or building your dream rural retreat. Seasonal creeks meander through the property, adding to its natural charm and supporting local wildlife. Ideal for outdoor enthusiasts, the land offers excellent hunting opportunities and directly borders Crown land, providing even more space to explore. Location is prime! Whether you're looking to homestead, farm, or enjoy a peaceful getaway, this unique property delivers the best of rural living.