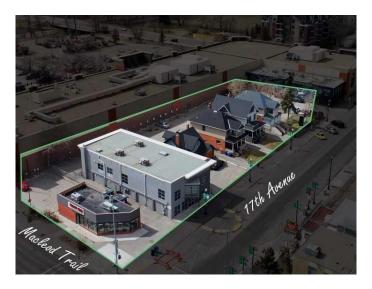

#### \$11,642,050

0 Bedroom, 0.00 Bathroom, Commercial on 0.08 Acres

Beltline, Calgary, Alberta

PRIME LOCATION. Perfect for Multi Family or Hotel. 17 Ave & Macleod Trail Land Assembly sale of 221 17 Ave SE, 223 17 Ave SE, 225 17 Ave SE, 229 17 Ave SE, 235 17 Ave SE, 1705 Macleod Trail SE. Please Contact Agent for more details.