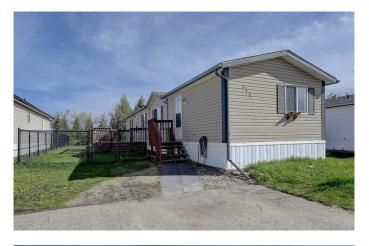

#### \$149,900

3 Bedroom, 2.00 Bathroom, 1,216 sqft Mobile on 0.00 Acres

MH - Trumpeter Village, Grande Prairie, Alberta

Welcome to this inviting 1216 sqft home on a massive lot with NO REAR NEIGHBOURS! Inside, you'II find a bright, open-concept layout with plank flooring throughout -ideal for both everyday life and entertaining. The kitchen has an open concept with ample counter space, and excellent storage, flowing seamlessly into the dining and living areas. A HUGE BONUS included is a big Air Conditioning window unit with supports already installed in the main area! The primary suite is a relaxing retreat with its own ensuite with a jetted soaker tub. The two

own ensuite with a jetted soaker tub. The two additional bedrooms offer flexibility for children, guests, or a home office. Step outside to enjoy the spacious west-facing deckâ€"the perfect spot to soak up the evening sun. The large backyard also features a garden box, ideal for growing your favourite veggies or flowers. And with no rear neighbours, you'll enjoy added privacy and peace. Notable updates include a 1-year-old hot water tank, new washing machine, and a new chimney system (2019). Pad rent is 583.50/month

This home offers the perfect blend of comfort, space, and thoughtful upgrades. Don't miss outâ€"book your showing today!

Built in 2009

**Essential Information** 

| MLS® #         | A2209244                |
|----------------|-------------------------|
| Price          | \$149,900               |
| Bedrooms       | 3                       |
| Bathrooms      | 2.00                    |
| Full Baths     | 2                       |
| Square Footage | 1,216                   |
| Acres          | 0.00                    |
| Year Built     | 2009                    |
| Туре           | Mobile                  |
| Sub-Type       | Mobile                  |
| Style          | Single Wide Mobile Home |
| Status         | Active                  |