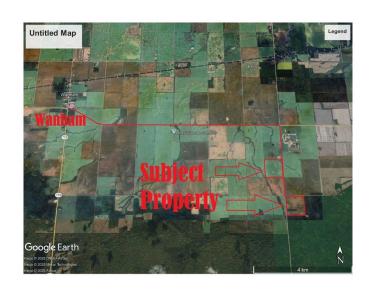

### \$600,000

0 Bedroom, 0.00 Bathroom, Agri-Business on 0.00 Acres

NONE, Rural Birch Hills County, Alberta

Excellent quarter section of prime farmland. Approximately 147 cultivated acres with approximately 9 acres of harvestable trees and the balance being low land. Class 2 soil. The land is rented out for the year 2025 growing season.

# Google Earth