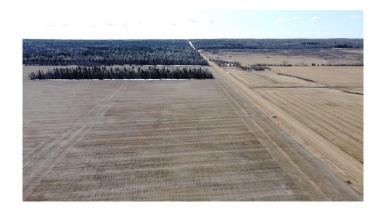

### \$600,000

0 Bedroom, 0.00 Bathroom, Agri-Business on 0.00 Acres

NONE, Rural Birch Hills County, Alberta

Excellent quarter section of prime farmland. Approximately 147 cultivated acres with approximately 9 acres of harvestable trees and the balance being low land. Class 2 soil. The land is rented out for the year 2025 growing season.