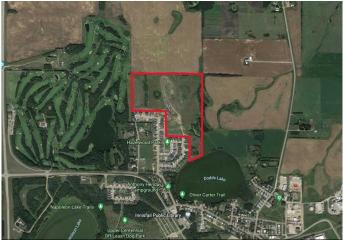

#### \$3,300,000

0 Bedroom, 0.00 Bathroom, Land on 55.10 Acres

Hazelwood Estates, Innisfail, Alberta

Turn-key 55.1-acre Residential Development Parcel with 262 +/- residential single and muti-family lots ready to be built out. Hazelwood Estates is the Premier Community in Innisfail that is an integral part of Innisfail's North Area Structure Plan (NASP) that town council is focused on growing. Innisfail is an Energized Community, and this development allows you to start building immediately. This parcel features the new school site with Executive lots backing onto the Prestigious Innisfail Golf Club and Dodds Lake. Located just 20 minutes from Red Deer and 60 minutes to Calgary, Innisfail is a hot bed for extensive growth and poised to be a Big Part of Alberta's Expanding Future.