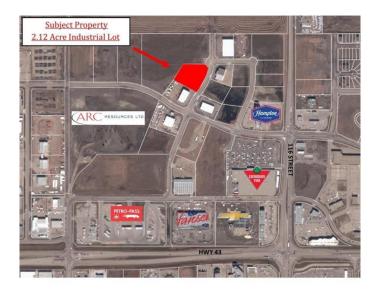

# \$901,000 - 10502 118 Street, Grande Prairie

MLS® #A2210310

### \$901,000

0 Bedroom, 0.00 Bathroom, Land on 2.12 Acres

Westgate., Grande Prairie, Alberta

Final Phase of Westgate Business Park. Providing you access to the thriving economies in the oil & gas, agriculture, and forestry industries. This High visibility 2.12 -acre Industrial lot offers direct access to all major transportation routes. Close to Grande Prairie Regional Airport and the new Grande Prairie Regional Hospital. Grande Prairie is the service hub for northern Alberta and British Columbia, with a demographic service area of more than 275,000 people. Limited premier lots still available and this is the ideal place to build your business. Wexford offers build-to-suit options to bring your design plans to life. Call a commercial REALTOR® today for more information.

## **Community Information**

| Address     | 10502 118 Street |
|-------------|------------------|
| Subdivision | Westgate.        |
| City        | Grande Prairie   |

| County<br>Province     | Grande Prairie<br>Alberta                        |  |
|------------------------|--------------------------------------------------|--|
| Postal Code            | T8V 8B5                                          |  |
| Amenities              |                                                  |  |
| Utilities              | Electricity at Lot Line, Natural Gas at Lot Line |  |
| Exterior               |                                                  |  |
| Lot Description        | City Lot                                         |  |
| Additional Information |                                                  |  |
| Date Listed            | April 9th, 2025                                  |  |
| Days on Market         | 46                                               |  |
| Zoning                 | IB - Industrial Business                         |  |
| Listing Details        |                                                  |  |