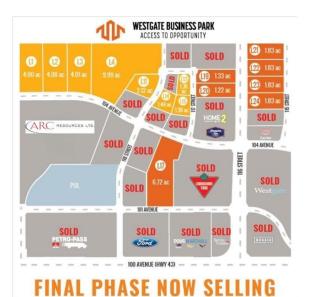

### \$901,000

0 Bedroom, 0.00 Bathroom, Land on 2.12 Acres

Westgate., Grande Prairie, Alberta

Final Phase of Westgate Business Park. Providing you access to the thriving economies in the oil & gas, agriculture, and forestry industries. This High visibility 2.12 -acre Industrial lot offers direct access to all major transportation routes. Close to Grande Prairie Regional Airport and the new Grande Prairie Regional Hospital. Grande Prairie is the service hub for northern Alberta and British Columbia, with a demographic service area of more than 275,000 people. Limited premier lots still available and this is the ideal place to build your business. Wexford offers build-to-suit options to bring your design plans to life. Call a commercial REALTOR® today for more information.