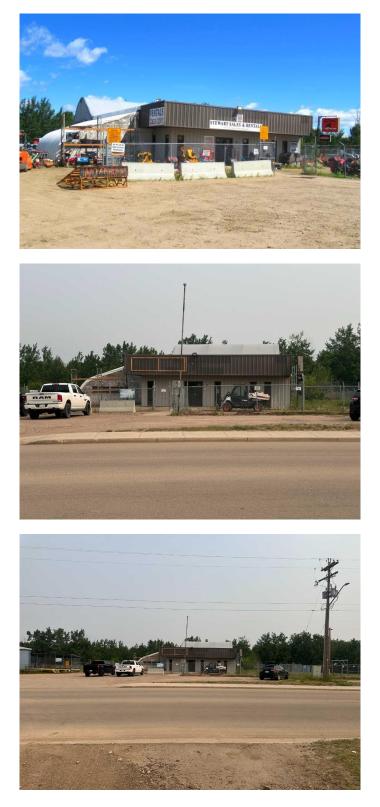

#### \$469,900

0 Bedroom, 0.00 Bathroom, Commercial on 0.00 Acres

Lac La Biche, Lac La Biche, Alberta

**Commercial Opportunity on Nipewon Road!** Formerly known as Stewart Sales and Rentals, this commercial property offers nearly 5,300 sq. ft. of main shop space along with additional outbuildings, all situated on a .78-acre lot in a prime location in Lac La Biche. Whether you're looking to establish a new business or expand an existing one, this property has the space and flexibility to suit a variety of commercial needs with office space, retail space, single bay and parts room, coffee room. Other features include attached dry storage and a cold storage shop at the rear of the property. Conveniently located on Nipewon Road, it offers great visibility and accessibility. There would be a ossible Linde Bottle supply opportunity for this location for an interested buyer. There is also an adjacent .80-acre lot that may be available for purchase as part of a package deal, offering even more potential for expansion. Don't miss out on this excellent opportunity to invest in a growing community!