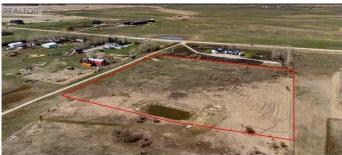

#### \$665,000

0 Bedroom, 0.00 Bathroom, Land on 8.92 Acres

NONE, Rural Rocky View County, Alberta

Great opportunity to buy 8.92 Acres of vacant land just half mile East of Airdrie City Limits. Very nice Mountain view to the west, Prairie view to the East. Only 20 minutes drive to Calgary Airport and less than 15 minutes to CrossIron Mill Mall. Zoned R-RUR with well on it & ready to build your dream home.