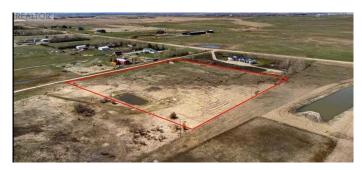

#### \$665,000

0 Bedroom, 0.00 Bathroom, Land on 8.92 Acres

NONE, Rural Rocky View County, Alberta

Great opportunity to buy 8.92 Acres of vacant land just half mile East of Airdrie City Limits. Very nice Mountain view to the west, Prairie view to the East. Only 20 minutes drive to Calgary Airport and less than 15 minutes to CrossIron Mill Mall. Zoned R-RUR with well on it & ready to build your dream home.