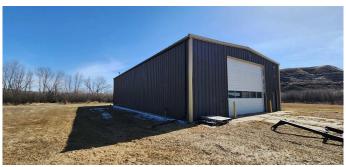

#### \$625,000

0 Bedroom, 0.00 Bathroom, Commercial on 8.79 Acres

Highway 10 Commercial, Drumheller, Alberta

Industrial Warehouse on Drumheller's prime land backing onto the famous hoodoos and Red Deer River. Building is 40 x 70 ft = 2800 sq ft. Lot Size: 8.790 Acres, Zoned Countryside District (CSD) allowing low density residential development and commercial uses in rural areas (See Drumheller Land Use Bylaws 3.8 for more information).