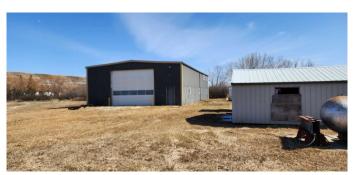

#### \$625,000

0 Bedroom, 0.00 Bathroom, Commercial on 8.79 Acres

Highway 10 Commercial, Drumheller, Alberta

Industrial Warehouse on Drumheller's prime land backing onto the famous hoodoos and Red Deer River. Building is 40 x 70 ft = 2800 sq ft. Lot Size: 8.790 Acres, Zoned Countryside District (CSD) allowing low density residential development and commercial uses in rural areas (See Drumheller Land Use Bylaws 3.8 for more information).