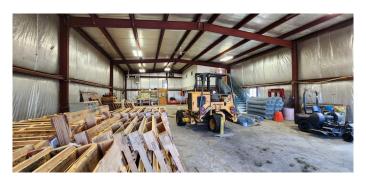

#### \$625,000

0 Bedroom, 0.00 Bathroom, Commercial on 8.79 Acres

Highway 10 Commercial, Drumheller, Alberta

Industrial Warehouse on Drumheller's prime land backing onto the famous hoodoos and Red Deer River. Building is 40 x 70 ft = 2800 sq ft. Lot Size: 8.790 Acres, Zoned Countryside District (CSD) allowing low density residential development and commercial uses in rural areas (See Drumheller Land Use Bylaws 3.8 for more information).