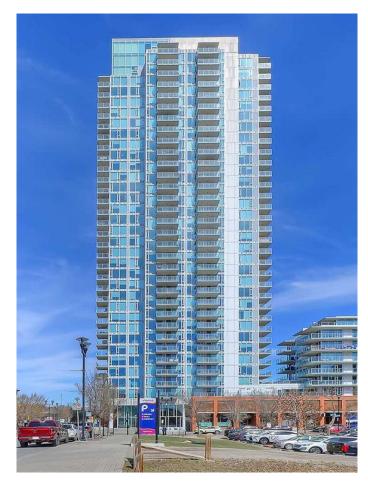

# \$795,000 - 406, 510 6 Avenue Se, Calgary

MLS® #A2211568

## \$795,000

3 Bedroom, 2.00 Bathroom, 1,252 sqft Residential on 0.00 Acres

Downtown East Village, Calgary, Alberta

Welcome to Suite 406 at the Pulse Tower in Evolution, where luxury meets lifestyle in the heart of Calgary's sought-after East Village. This stunning three-bedroom, two-bathroom residence features two-parking stalls, a large private terrace, and is highlighted by floor-to-ceiling windows that immerse the home in natural light. One of its most impressive features is the expansive 577 square-foot private outdoor space with sweeping views of the Bow River and the downtown skylineâ€"ideal for entertaining or relaxing in complete privacy. The home is in meticulous condition and showcases contemporary design throughout, including a sleek, modern kitchen outfitted with stainless steel appliances, quartz countertops, and ample cabinetry. Spacious bedrooms, a spa-like ensuite, air conditioning, in-suite laundry, and generous storage all contribute to the comfort and functionality of the space. The unit features AC, heated bathroom floors, custom closet shelving, two side-by-side assigned parking stalls and a large private storage unit, offering added convenience in an urban setting. Residents of Evolution enjoy access to an array of premium amenities, including a garden terrace with BBQ area, a fully equipped fitness facility, steam room, sauna, and a stylish owners' lounge with pool tableâ€"perfect for socializing or unwinding. Situated in the vibrant East Village, this location is second to none. You're just steps from the Bow River pathways and St.