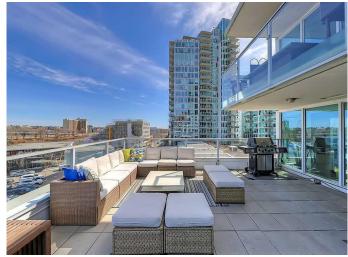

## \$795,000

3 Bedroom, 2.00 Bathroom, 1,252 sqft Residential on 0.00 Acres

Downtown East Village, Calgary, Alberta

Welcome to Suite 406 at the Pulse Tower in Evolution, where luxury meets lifestyle in the heart of Calgary's sought-after East Village. This stunning three-bedroom, two-bathroom residence features two-parking stalls, a large private terrace, and is highlighted by floor-to-ceiling windows that immerse the home in natural light. One of its most impressive features is the expansive 577 square-foot private outdoor space with sweeping views of the Bow River and the downtown skylineâ€"ideal for entertaining or relaxing in complete privacy. The home is in meticulous condition and showcases contemporary design throughout, including a sleek, modern kitchen outfitted with stainless steel appliances, quartz countertops, and ample cabinetry. Spacious bedrooms, a spa-like ensuite, air conditioning, in-suite laundry, and generous storage all contribute to the comfort and functionality of the space. The unit features AC, heated bathroom floors, custom closet shelving, two side-by-side assigned parking stalls and a large private storage unit, offering added convenience in an urban setting. Residents of Evolution enjoy access to an array of premium amenities, including a garden terrace with BBQ area, a fully equipped fitness facility, steam room, sauna, and a stylish owners' lounge with pool tableâ€"perfect for socializing or unwinding. Situated in the vibrant East Village, this location is second to none. You're just steps from the Bow River pathways and St.