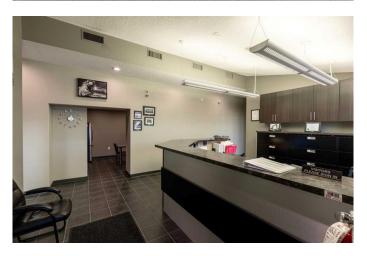

## \$899,000

0 Bedroom, 0.00 Bathroom, Commercial on 1.24 Acres

Redcliff Industrial, Redcliff, Alberta

This versatile industrial building in Redcliff offers an ideal combination of office, shop, and yard space, perfect for a wide range of commercial or industrial operations. The front of the building features four generous-sized offices, a welcoming reception area, a boardroom for meetings, and a convenient kitchen space for staff. At the rear, you'll find a spacious shop area with large overhead doors, providing excellent access for equipment and vehicles. A mezzanine level adds valuable extra space and includes a dedicated training room, ideal for staff development or operational use. Outside, the property boasts a large fenced yard with loading docks, ample space for semi-truck and heavy equipment parking, and easy maneuverability for large vehicles. Located in the industrial hub of Redcliff, this property offers exceptional functionality and access, making it a strong fit for businesses in construction, logistics, manufacturing, or equipment-based industries. There are two land titles on this property with a combined tax amount per year of \$12,666.