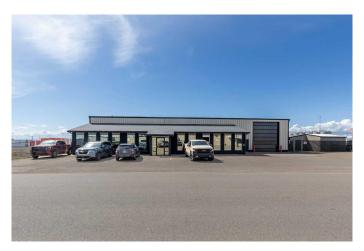

## \$899,000

0 Bedroom, 0.00 Bathroom, Commercial on 1.24 Acres

Redcliff Industrial, Redcliff, Alberta

This versatile industrial building in Redcliff offers an ideal combination of office, shop, and yard space, perfect for a wide range of commercial or industrial operations. The front of the building features four generous-sized offices, a welcoming reception area, a boardroom for meetings, and a convenient kitchen space for staff. At the rear, you'll find a spacious shop area with large overhead doors, providing excellent access for equipment and vehicles. A mezzanine level adds valuable extra space and includes a dedicated training room, ideal for staff development or operational use. Outside, the property boasts a large fenced yard with loading docks, ample space for semi-truck and heavy equipment parking, and easy maneuverability for large vehicles. Located in the industrial hub of Redcliff, this property offers exceptional functionality and access, making it a strong fit for businesses in construction, logistics, manufacturing, or equipment-based industries. There are two land titles on this property with a combined tax amount per year of \$12,666.