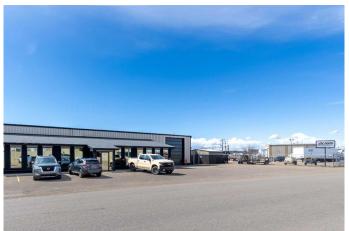

## \$899,000

0 Bedroom, 0.00 Bathroom, Commercial on 1.24 Acres

Redcliff Industrial, Redcliff, Alberta

This versatile industrial building in Redcliff offers an ideal combination of office, shop, and yard space, perfect for a wide range of commercial or industrial operations. The front of the building features four generous-sized offices, a welcoming reception area, a boardroom for meetings, and a convenient kitchen space for staff. At the rear, you'll find a spacious shop area with large overhead doors, providing excellent access for equipment and vehicles. A mezzanine level adds valuable extra space and includes a dedicated training room, ideal for staff development or operational use. Outside, the property boasts a large fenced yard with loading docks, ample space for semi-truck and heavy equipment parking, and easy maneuverability for large vehicles. Located in the industrial hub of Redcliff, this property offers exceptional functionality and access, making it a strong fit for businesses in construction, logistics, manufacturing, or equipment-based industries. There are two land titles on this property with a combined tax amount per year of \$12,666.