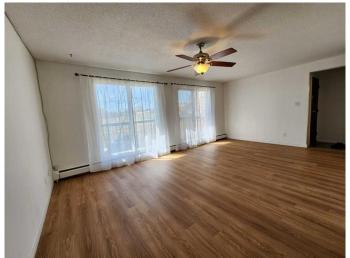

## \$229,900

2 Bedroom, 1.00 Bathroom, 838 sqft Residential on 0.00 Acres

Huntington Hills, Calgary, Alberta

Good starter home or investment property. Steps away from John Diefenbaker Senior High and walking distance to Superstore and public transits. Welcome to this newly renovated 2nd floor 2-bedrooms apartment unit in popular Huntington Hills. It features new LVP flooring, new quartz countertop in the kitchen with new sink and faucet, and new paint, newer bedrooms windows (2024), and tile flooring in the kitchen and bathroom. It has 2 good size bedrooms, large walk in closet in master bedroom, front and back entrances, sunny south facing spacious open living and dining area, sliding door to oversized balcony with open view, and large functional storage room. The 2nd entrance on the back side leads to the assigned parking stall with an electrical plug-in, and many street parking. It closes to schools, shopping, restaurant, public transits, library and swimming pool, and easy access to major roads. \*\* 202 431B Huntsville Crescent NW \*\*

#### Interior

Interior Features Quartz Counters

Appliances Dishwasher, Electric Stove, Refrigerator, Window Coverings

Heating Baseboard

Cooling None