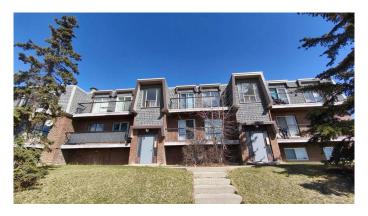

# \$229,900 - 202, 431b Huntsville Crescent Nw, Calgary

MLS® #A2212569

## \$229,900

2 Bedroom, 1.00 Bathroom, 838 sqft Residential on 0.00 Acres

Huntington Hills, Calgary, Alberta

Good starter home or investment property. Steps away from John Diefenbaker Senior High and walking distance to Superstore and public transits. Welcome to this newly renovated 2nd floor 2-bedrooms apartment unit in popular Huntington Hills. It features new LVP flooring, new quartz countertop in the kitchen with new sink and faucet, and new paint, newer bedrooms windows (2024), and tile flooring in the kitchen and bathroom. It has 2 good size bedrooms, large walk in closet in master bedroom, front and back entrances, sunny south facing spacious open living and dining area, sliding door to oversized balcony with open view, and large functional storage room. The 2nd entrance on the back side leads to the assigned parking stall with an electrical plug-in, and many street parking. It closes to schools, shopping, restaurant, public transits, library and swimming pool, and easy access to major roads. \*\* 202 431B Huntsville Crescent NW \*\*

# **Community Information**

Address 202, 431b Huntsville Crescent Nw

Subdivision Huntington Hills

City Calgary
County Calgary
Province Alberta
Postal Code T2K 4W3