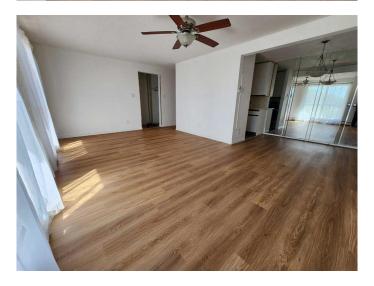

## \$229,900

2 Bedroom, 1.00 Bathroom, 838 sqft Residential on 0.00 Acres

Huntington Hills, Calgary, Alberta

Good starter home or investment property. Steps away from John Diefenbaker Senior High and walking distance to Superstore and public transits. Welcome to this newly renovated 2nd floor 2-bedrooms apartment unit in popular Huntington Hills. It features new LVP flooring, new quartz countertop in the kitchen with new sink and faucet, and new paint, newer bedrooms windows (2024), and tile flooring in the kitchen and bathroom. It has 2 good size bedrooms, large walk in closet in master bedroom, front and back entrances, sunny south facing spacious open living and dining area, sliding door to oversized balcony with open view, and large functional storage room. The 2nd entrance on the back side leads to the assigned parking stall with an electrical plug-in, and many street parking. It closes to schools, shopping, restaurant, public transits, library and swimming pool, and easy access to major roads. \*\* 202 431B Huntsville Crescent NW \*\*

#### Interior

Interior Features Quartz Counters

Appliances Dishwasher, Electric Stove, Refrigerator, Window Coverings

Heating Baseboard

Cooling None