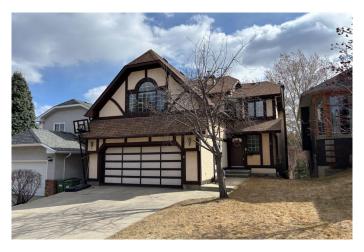

# \$999,000 - 136 Christie Park Manor Sw, Calgary

MLS® #A2212686

# \$999,000

4 Bedroom, 4.00 Bathroom, 2,515 sqft Residential on 0.10 Acres

Christie Park, Calgary, Alberta

This is your opportunity to own a wonderful home in the highly desirable community of Christie Park. Perfectly located, this property backs onto a children's park and a scenic bike pathway system, offering privacy, green space, and outdoor enjoyment right from your backyard. It's also just a five-minute walk to the LRT station, making commuting easy and convenient. With four large bedrooms and four bathrooms, this home is ideal for a growing or multigenerational family. Step inside to a bright, open floor plan with expansive windows that flood the space with natural sunlight. The grand entryway features in-floor heating, while beautiful hardwood flooring through the living room and dining room and up the stairs. The spacious family room is warm and inviting, centered around a charming wood-burning fireplace and showcasing a full wall of windows that offer lovely views of the park and green space. Elegant French doors lead to a formal dining area that can also serve as a flexible living space. The large kitchen is a chef's delight, complete with stainless steel appliances, including gas cooktop & plenty of cupboard and counter space, and an adjoining breakfast nook with patio doors that open to a generous deck featuring a gas BBQ line and peaceful views. An updated main floor half bath and access to the double attached garage add extra convenience. Upstairs, you'II find three generously sized bedrooms. The primary suite overlooks the