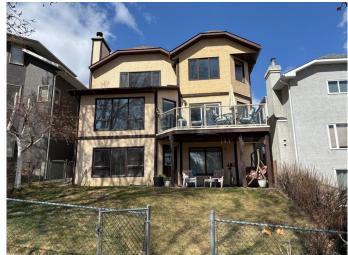

# \$999,000

4 Bedroom, 4.00 Bathroom, 2,515 sqft Residential on 0.10 Acres

Christie Park, Calgary, Alberta

This is your opportunity to own a wonderful home in the highly desirable community of Christie Park. Perfectly located, this property backs onto a children's park and a scenic bike pathway system, offering privacy, green space, and outdoor enjoyment right from your backyard. It's also just a five-minute walk to the LRT station, making commuting easy and convenient. With four large bedrooms and four bathrooms, this home is ideal for a growing or multigenerational family. Step inside to a bright, open floor plan with expansive windows that flood the space with natural sunlight. The grand entryway features in-floor heating, while beautiful hardwood flooring through the living room and dining room and up the stairs. The spacious family room is warm and inviting, centered around a charming wood-burning fireplace and showcasing a full wall of windows that offer lovely views of the park and green space. Elegant French doors lead to a formal dining area that can also serve as a flexible living space. The large kitchen is a chef's delight, complete with stainless steel appliances, including gas cooktop & plenty of cupboard and counter space, and an adjoining breakfast nook with patio doors that open to a generous deck featuring a gas BBQ line and peaceful views. An updated main floor half bath and access to the double attached garage add extra convenience. Upstairs, you'II find three generously sized bedrooms. The primary suite overlooks the

park and includes a beautifully renovated en suite with a soaker tub, walk-in shower with bench, and double sinks. The second bedroom features vaulted ceilings and large windows, while the oversized third bedroom offers enough space to comfortably accommodate two children. The fully finished walkout basement is a fantastic bonus, featuring a fourth bedroom, a full bathroom with shower, a kitchenette, and an open office area. A bright, spacious family room with a gas fireplace and built-in shelving opens to the rear covered patio. The lower level also includes a laundry room with plenty of storage space, Hot water tank new (2024). Close to schools, shops, restaurants, and all amenities, this home truly has it all. Don't miss your chance to live in this exceptional Christie Park location!