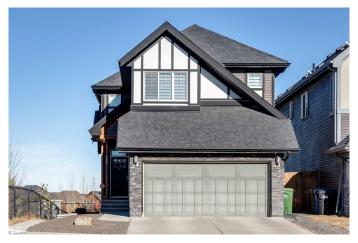

# \$875,000 - 108 Sherwood Gate Nw, Calgary

MLS® #A2212812

# \$875,000

6 Bedroom, 5.00 Bathroom, 2,280 sqft Residential on 0.11 Acres

Sherwood, Calgary, Alberta

Welcome to this stunning WALK-OUT basement home with 6 bedrooms and 4.5 bathrooms in the sought-after community of Sherwood! Located right beside a large GREENSPACE area with a childrens park / playground, this 2-storey home is beautifully designed throughout. Step inside and you're greeted with gorgeous hardwood flooring and large windows - flooding the main level with an abundance of natural light. The stylish yet functional kitchen features a large central island, GRANITE countertops, plenty of cabinets and stainless steel appliances. With a spacious living room, a breakfast nook and a formal dining area, this home is perfect for entertaining friends and family! The main level deck is accessible right from the kitchen and offers lovely VIEWS of the greenspace / park area. There is also a generously sized office located on the main level - perfect for those working from home! Heading upstairs you'II appreciate the design details of the stylish metal railings and the hardwood flooring throughout. 4 bedrooms and 3 full bathrooms ensure plenty of living space for your family. The massive primary bedroom features a walk-in closet and a 5-pc ensuite bath with a walk-in shower, tub and dual sinks finished with granite countertops. The 2nd bedroom has it's own 4-pc ensuite bathroom. 2 additional bedrooms, a 4-pc bathroom, an **UPSTAIRS LAUNDRY** room and a family room complete this upper level. The fully finished WALK-OUT basement has 2

# **Exterior**

**Exterior Features** Balcony, Private Yard

Lot Description Backs on to Park/Green Space, Landscaped, Low Maintenance

Landscape, Rectangular Lot

Roof Asphalt Shingle

Construction Stone, Vinyl Siding, Wood Frame