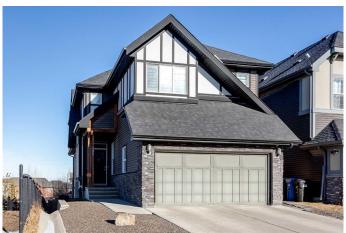

# \$875,000 - 108 Sherwood Gate Nw, Calgary

MLS® #A2212812

# \$875,000

6 Bedroom, 5.00 Bathroom, 2,280 sqft Residential on 0.11 Acres

Sherwood, Calgary, Alberta

Welcome to this stunning WALK-OUT basement home with 6 bedrooms and 4.5 bathrooms in the sought-after community of Sherwood! Located right beside a large GREENSPACE area with a childrens park / playground, this 2-storey home is beautifully designed throughout. Step inside and you're greeted with gorgeous hardwood flooring and large windows - flooding the main level with an abundance of natural light. The stylish yet functional kitchen features a large central island, GRANITE countertops, plenty of cabinets and stainless steel appliances. With a spacious living room, a breakfast nook and a formal dining area, this home is perfect for entertaining friends and family! The main level deck is accessible right from the kitchen and offers lovely VIEWS of the greenspace / park area. There is also a generously sized office located on the main level - perfect for those working from home! Heading upstairs you'II appreciate the design details of the stylish metal railings and the hardwood flooring throughout. 4 bedrooms and 3 full bathrooms ensure plenty of living space for your family. The massive primary bedroom features a walk-in closet and a 5-pc ensuite bath with a walk-in shower, tub and dual sinks finished with granite countertops. The 2nd bedroom has it's own 4-pc ensuite bathroom. 2 additional bedrooms, a 4-pc bathroom, an **UPSTAIRS LAUNDRY** room and a family room complete this upper level. The fully finished WALK-OUT basement has 2

# **Exterior**

**Exterior Features** Balcony, Private Yard

Lot Description Backs on to Park/Green Space, Landscaped, Low Maintenance

Landscape, Rectangular Lot

Roof Asphalt Shingle

Construction Stone, Vinyl Siding, Wood Frame