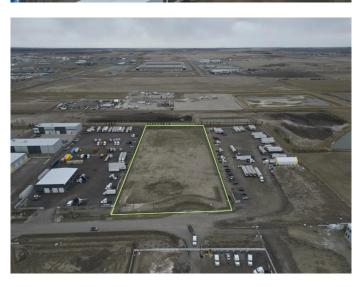

## \$2,730,000

0 Bedroom, 0.00 Bathroom, Land on 4.55 Acres

NONE, Rural Rocky View County, Alberta

Fantatstic Opportunity to own Industrial Land in Heatherglen industrial Park!! See Brochure for more Information.

#### **Essential Information**

MLS® # A2212995 Price \$2,730,000

Bathrooms 0.00 Acres 4.55 Type Land

Sub-Type Industrial Land

Status Active

Address Heatherglen Industrial Park

Subdivision NONE

City Rural Rocky View County