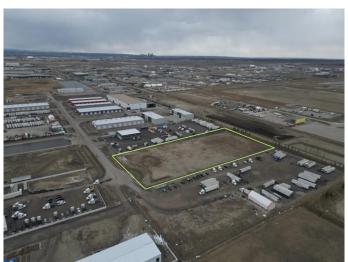

## \$2,730,000

0 Bedroom, 0.00 Bathroom, Land on 4.55 Acres

NONE, Rural Rocky View County, Alberta

Fantatstic Opportunity to own Industrial Land in Heatherglen industrial Park!! See Brochure for more Information.

#### **Essential Information**

MLS® # A2212995 Price \$2,730,000

Bathrooms 0.00 Acres 4.55 Type Land

Sub-Type Industrial Land

Status Active

Address Heatherglen Industrial Park

Subdivision NONE

City Rural Rocky View County