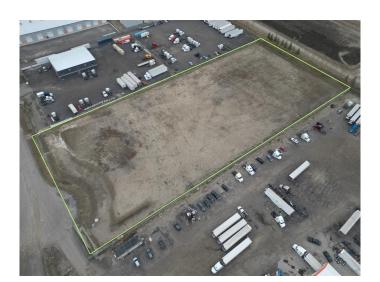

## \$2,730,000

0 Bedroom, 0.00 Bathroom, Land on 4.55 Acres

NONE, Rural Rocky View County, Alberta

Fantatstic Opportunity to own Industrial Land in Heatherglen industrial Park!! See Brochure for more Information.

#### **Essential Information**

MLS® # A2212995 Price \$2,730,000

Bathrooms 0.00 Acres 4.55 Type Land

Sub-Type Industrial Land

Status Active

Address Heatherglen Industrial Park

Subdivision NONE

City Rural Rocky View County