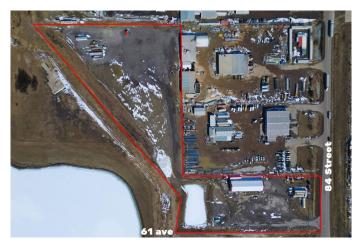

## \$4,630,000

0 Bedroom, 0.00 Bathroom, Commercial on 9.92 Acres

Shepard Industrial, Calgary, Alberta

Exceptional 9.92-acre industrial yard with high visibility along Stoney Trail and 61 Avenue SE. Zoned I-G (Industrial â€" General), this versatile property supports a wide range of industrial and commercial uses. The site is graveled with a solid base of 8â€"9 inches of pit run topped with 12 inches of recycled gravel. Features include a 26-foot roll-across gate, 1% overland drainage slope to the southwest, and partial servicing with electricity and telephone. There is potential for subdivision under a bare land condominium plan, offering flexibility for future development. Ideally located just 500 meters from Stoney Trail and minutes from Glenmore Trail, with access from both 84 Street and 61 Avenue SE.

# **Community Information**

Address 6123 84 Street Se Subdivision Shepard Industrial

City Calgary
County Calgary
Province Alberta
Postal Code T2C 4S1