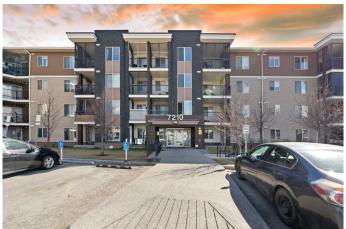

## \$299,000

2 Bedroom, 2.00 Bathroom, 762 sqft Residential on 0.00 Acres

Saddle Ridge, Calgary, Alberta

Immaculate and recently renovated 2 bedroom + den, 2 bathroom condo located on the 3rd floor of the Evolution Plan from the builder. This bright and clean unit features brand new carpet, fresh paint, and a modern feel throughout. The functional layout includes a spacious primary bedroom with 4-piece en-suite, a second full bath, and a versatile den perfect for a home office or additional storage. The open-concept kitchen boasts granite countertops, stainless steel appliances, and a convenient in-suite laundry.

Additional features include titled underground heated parking and a west-facing balcony for great natural light. Prime location across from major amenitiesâ€"bus route, schools, shopping, Tim Hortons, gas station, and LRT stationâ€"all within walking distance. Very easy to show and shows 10/10. Don't miss out on this exceptional opportunity!