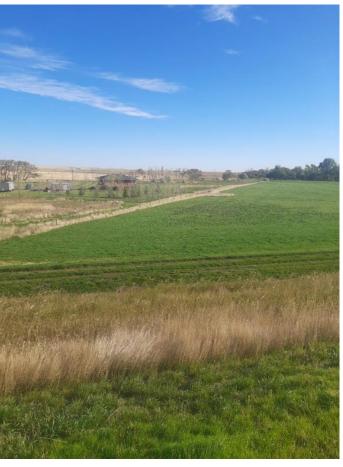

#### \$149,000

0 Bedroom, 0.00 Bathroom, Land on 3.95 Acres

NONE, Rural Forty Mile No. 8, County of, Alberta

Build your dream home near a lake! Fantastic opportunity to develop this 3.9 acre parcel which has power and gas to the lot line and is part of the water co-op. Lot is ready for development, sheltered by the dam, and is within walking distance to the lake! Located just past Golden Sheaf Park, a 20 minute drive from Medicine Hat. Imagine owning a little piece of paradise! Call to see it or for more details.