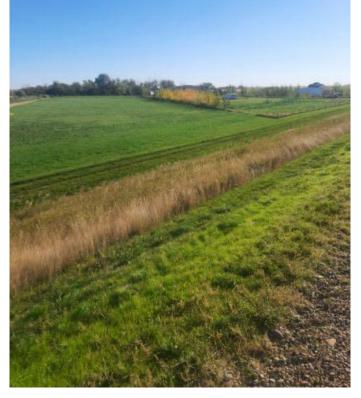

#### \$149,000

0 Bedroom, 0.00 Bathroom, Land on 3.95 Acres

NONE, Rural Forty Mile No. 8, County of, Alberta

Build your dream home near a lake! Fantastic opportunity to develop this 3.9 acre parcel which has power and gas to the lot line and is part of the water co-op. Lot is ready for development, sheltered by the dam, and is within walking distance to the lake! Located just past Golden Sheaf Park, a 20 minute drive from Medicine Hat. Imagine owning a little piece of paradise! Call to see it or for more details.