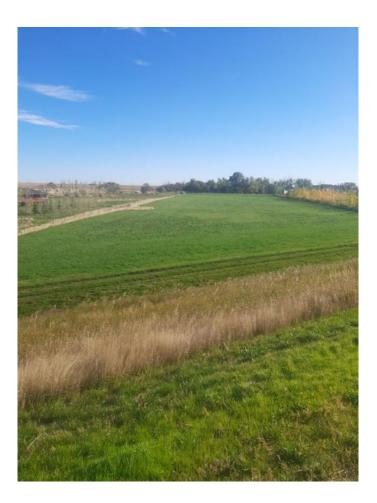

#### \$149,000

0 Bedroom, 0.00 Bathroom, Land on 3.95 Acres

NONE, Rural Forty Mile No. 8, County of, Alberta

Build your dream home near a lake! Fantastic opportunity to develop this 3.9 acre parcel which has power and gas to the lot line and is part of the water co-op. Lot is ready for development, sheltered by the dam, and is within walking distance to the lake! Located just past Golden Sheaf Park, a 20 minute drive from Medicine Hat. Imagine owning a little piece of paradise! Call to see it or for more details.