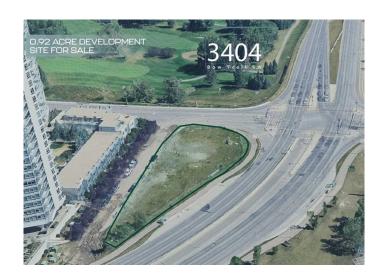

# \$3,400,000 - 3404 Bow Trail Sw, Calgary

MLS® #A2213750

### \$3,400,000

0 Bedroom, 0.00 Bathroom, Land on 0.92 Acres

Spruce Cliff, Calgary, Alberta

Click brochure link for more details.

Strategically situated in a prime location, this site offers high-visibility and exposure to Bow Trail, making it a rare opportunity for investors and owner-users seeking a prime development site.