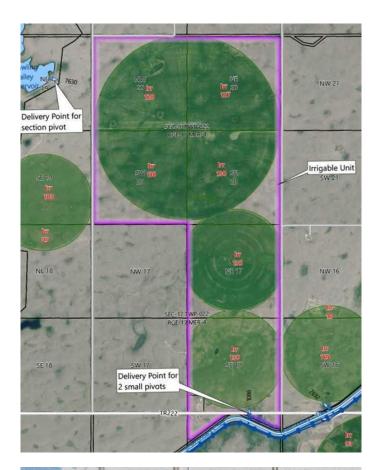

# \$11,057,190 - Twp Rd 222, Rural Newell, County of

MLS® #A2213915

\$11,057,190

0 Bedroom, 0.00 Bathroom, Land on 971.46 Acres

NONE, Rural Newell, County of, Alberta

Offering 971.46 acres of land in the County of Newell located just 12 miles NE of Bassano. 768 acres of irrigated land with the Eastern Irrigation District on 3 pivots all in one irrigable unit. Section 20-22 17 W4th (640 acres) was last in soft wheat, the grass that is not under pivot is improved pasture seeded to crested wheat. The E ½ of 17-22-17 W4th (315) acres) is currently a grass pasture mix, seed canola has been grown in the past. The owners have consistently run 130 cow/calf pairs from the first of May to mid-October on 195 acres on the E 1/2. NE 8-22-17 W4 (16.46 acres) houses the delivery point for the E  $\hat{A}\frac{1}{2}$  17, there is a dugout for cattle to water and a set of working corrals with power at the corrals. There is also an old 40' x 60'metal clad shop with concrete floor that is in disrepair and of no value. There is a drilled well on SE 20 with a solar watering system, the solar watering system will not stay with the sale. The owners have watered 200-300 cattle from this well in the fall. There is \$33,687 in surface lease revenue and access to community pasture (restrictions apply).