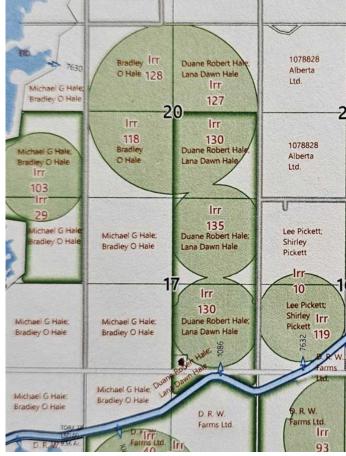

# \$11,057,190 - Twp Rd 222, Rural Newell, County of

MLS® #A2213915

\$11,057,190

0 Bedroom, 0.00 Bathroom, Land on 971.46 Acres

NONE, Rural Newell, County of, Alberta

Offering 971.46 acres of land in the County of Newell located just 12 miles NE of Bassano. 768 acres of irrigated land with the Eastern Irrigation District on 3 pivots all in one irrigable unit. Section 20-22 17 W4th (640 acres) was last in soft wheat, the grass that is not under pivot is improved pasture seeded to crested wheat. The E ½ of 17-22-17 W4th (315) acres) is currently a grass pasture mix, seed canola has been grown in the past. The owners have consistently run 130 cow/calf pairs from the first of May to mid-October on 195 acres on the E 1/2. NE 8-22-17 W4 (16.46 acres) houses the delivery point for the E  $\hat{A}\frac{1}{2}$  17, there is a dugout for cattle to water and a set of working corrals with power at the corrals. There is also an old 40' x 60'metal clad shop with concrete floor that is in disrepair and of no value. There is a drilled well on SE 20 with a solar watering system, the solar watering system will not stay with the sale. The owners have watered 200-300 cattle from this well in the fall. There is \$33,687 in surface lease revenue and access to community pasture (restrictions apply).