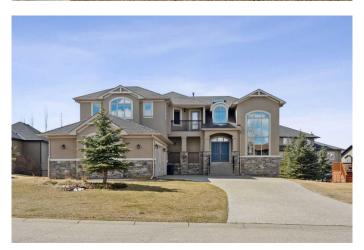

### \$925,000

3 Bedroom, 4.00 Bathroom, 3,837 sqft Residential on 0.38 Acres

Monterra, Rural Rocky View County, Alberta

Welcome to "Monterra on Cochrane Lakes―! Discover the opportunity to own in the exclusive and peaceful community of Monterra, just minutes from Cochrane and a short drive to Calgary. Surrounded by stunning mountain views, Cochrane Lake, ponds, parks, and green space, this property offers a quiet retreat from the city. Ideally located on a tranquil cul-de-sac, just two doors from pathway access and serene pondsâ€"and only steps from Cochrane Lakeâ€"this spacious 0.38-acre south-facing lot offers beautiful natural surroundings. The home's exterior features stucco and stone, with a large aggregate driveway leading to a triple-car garage, creating excellent curb appeal. This large estate property presents endless potential. With 3,837 sq. ft. above grade and a 1,621 sq. ft. unfinished walkout basement, this home is ready for your vision and personal touch to restore it to its full potential. The main floor offers a functional layout with a kitchen open to the breakfast nook and living room, a formal dining area open to a family room, a home office, and a full bathroom. Upstairs, you'll find 3 bedrooms, 3 bathrooms, and a spacious bonus room. The generously sized primary suite includes a walk-in closet, a 5-piece ensuite, and a private balcony with lake and mountain views. Enjoy the natural beauty and recreational lifestyle that Monterra offers, with scenic ponds, winding trails, and

year-round outdoor activities. This is your chance to invest in and unlock the potential of a spacious estate home in a desirable community. Please note this is a Judicial Saleâ€"property is being sold as is.