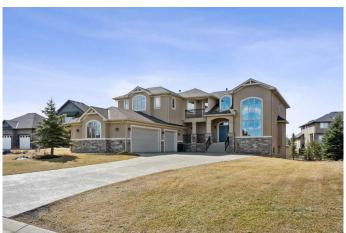

### \$925,000

3 Bedroom, 4.00 Bathroom, 3,837 sqft Residential on 0.38 Acres

Monterra, Rural Rocky View County, Alberta

Welcome to "Monterra on Cochrane Lakes―! Discover the opportunity to own in the exclusive and peaceful community of Monterra, just minutes from Cochrane and a short drive to Calgary. Surrounded by stunning mountain views, Cochrane Lake, ponds, parks, and green space, this property offers a quiet retreat from the city. Ideally located on a tranquil cul-de-sac, just two doors from pathway access and serene pondsâ€"and only steps from Cochrane Lakeâ€"this spacious 0.38-acre south-facing lot offers beautiful natural surroundings. The home's exterior features stucco and stone, with a large aggregate driveway leading to a triple-car garage, creating excellent curb appeal. This large estate property presents endless potential. With 3,837 sq. ft. above grade and a 1,621 sq. ft. unfinished walkout basement, this home is ready for your vision and personal touch to restore it to its full potential. The main floor offers a functional layout with a kitchen open to the breakfast nook and living room, a formal dining area open to a family room, a home office, and a full bathroom. Upstairs, you'll find 3 bedrooms, 3 bathrooms, and a spacious bonus room. The generously sized primary suite includes a walk-in closet, a 5-piece ensuite, and a private balcony with lake and mountain views. Enjoy the natural beauty and recreational lifestyle that Monterra offers, with scenic ponds, winding trails, and

year-round outdoor activities. This is your chance to invest in and unlock the potential of a spacious estate home in a desirable community. Please note this is a Judicial Saleâ€"property is being sold as is.