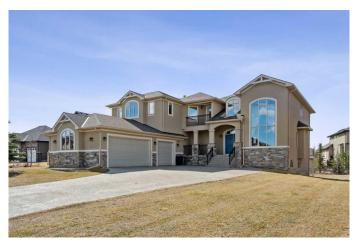

### \$925,000

3 Bedroom, 4.00 Bathroom, 3,837 sqft Residential on 0.38 Acres

Monterra, Rural Rocky View County, Alberta

Welcome to "Monterra on Cochrane Lakes―! Discover the opportunity to own in the exclusive and peaceful community of Monterra, just minutes from Cochrane and a short drive to Calgary. Surrounded by stunning mountain views, Cochrane Lake, ponds, parks, and green space, this property offers a quiet retreat from the city. Ideally located on a tranquil cul-de-sac, just two doors from pathway access and serene pondsâ€"and only steps from Cochrane Lakeâ€"this spacious 0.38-acre south-facing lot offers beautiful natural surroundings. The home's exterior features stucco and stone, with a large aggregate driveway leading to a triple-car garage, creating excellent curb appeal. This large estate property presents endless potential. With 3,837 sq. ft. above grade and a 1,621 sq. ft. unfinished walkout basement, this home is ready for your vision and personal touch to restore it to its full potential. The main floor offers a functional layout with a kitchen open to the breakfast nook and living room, a formal dining area open to a family room, a home office, and a full bathroom. Upstairs, you'll find 3 bedrooms, 3 bathrooms, and a spacious bonus room. The generously sized primary suite includes a walk-in closet, a 5-piece ensuite, and a private balcony with lake and mountain views. Enjoy the natural beauty and recreational lifestyle that Monterra offers, with scenic ponds, winding trails, and

year-round outdoor activities. This is your chance to invest in and unlock the potential of a spacious estate home in a desirable community. Please note this is a Judicial Saleâ€"property is being sold as is.