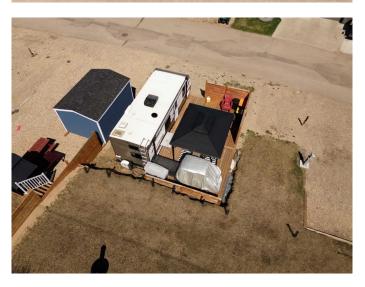

## \$104,900

0 Bedroom, 0.00 Bathroom, Land on 0.07 Acres

Whispering Pines, Rural Red Deer County, Alberta

Whipering Pines Resort is calling, this is the answer!! Situated just off hole 13's tee box of the Whispering Pines Golf Course the lot is currently utilized as an RV lot. The land is prepped for a dream home of your choice, RV, RTM, custom-framed, or park model, your choices are abundant. Gated secure community access to the clubhouse, which features The Pines restaurant & lounge with lake view patio, pool & hot tub with change rooms, gym, and laundry facilities. The 18-hole championship golf course winds through the community,. The park offers a tennis/pickleball court, playground & beach volleyball court. There are limited boat slips available for rent operated by various firms located at Lakeside Resort, Sandy Cove and Whispering Pines. beach access can be found behind the club house and has a playground area on the beach. Come join us at the lake this summer!!