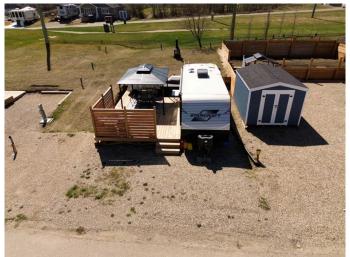

## \$104,900

0 Bedroom, 0.00 Bathroom, Land on 0.07 Acres

Whispering Pines, Rural Red Deer County, Alberta

Whipering Pines Resort is calling, this is the answer!! Situated just off hole 13's tee box of the Whispering Pines Golf Course the lot is currently utilized as an RV lot. The land is prepped for a dream home of your choice, RV, RTM, custom-framed, or park model, your choices are abundant. Gated secure community access to the clubhouse, which features The Pines restaurant & lounge with lake view patio, pool & hot tub with change rooms, gym, and laundry facilities. The 18-hole championship golf course winds through the community,. The park offers a tennis/pickleball court, playground & beach volleyball court. There are limited boat slips available for rent operated by various firms located at Lakeside Resort, Sandy Cove and Whispering Pines. beach access can be found behind the club house and has a playground area on the beach. Come join us at the lake this summer!!