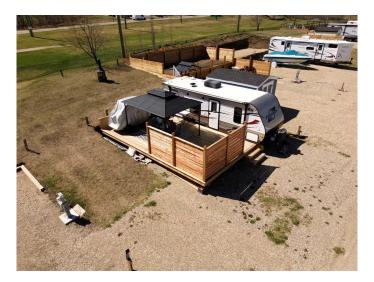

## \$104,900

0 Bedroom, 0.00 Bathroom, Land on 0.07 Acres

Whispering Pines, Rural Red Deer County, Alberta

Whipering Pines Resort is calling, this is the answer!! Situated just off hole 13's tee box of the Whispering Pines Golf Course the lot is currently utilized as an RV lot. The land is prepped for a dream home of your choice, RV, RTM, custom-framed, or park model, your choices are abundant. Gated secure community access to the clubhouse, which features The Pines restaurant & lounge with lake view patio, pool & hot tub with change rooms, gym, and laundry facilities. The 18-hole championship golf course winds through the community,. The park offers a tennis/pickleball court, playground & beach volleyball court. There are limited boat slips available for rent operated by various firms located at Lakeside Resort, Sandy Cove and Whispering Pines. beach access can be found behind the club house and has a playground area on the beach. Come join us at the lake this summer!!