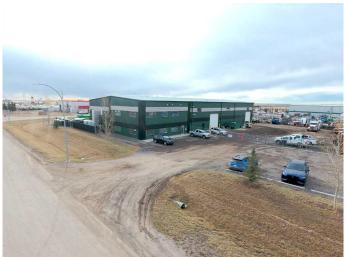

# \$6,950,000 - 9055 Innovation Avenue Se, Calgary

MLS® #A2215623

## \$6,950,000

0 Bedroom, 0.00 Bathroom, Commercial on 4.40 Acres

Shepard Industrial, Calgary, Alberta

• Unique stand-alone
Service/Manufacturing building with yard in
Shepard
Industrial Business Park
• Great location with quick access to Stoney
Trail and Glenmore Trail SE
• Ready for 10 Ton Bridge Crane with
18'+ hook height
• Electric Gates and doors

## **Essential Information**

MLS® # A2215623

Price \$6,950,000

Bathrooms 0.00

Acres 4.40

Year Built 2018

Type Commercial

Sub-Type Industrial

# **Community Information**

Address 9055 Innovation Avenue Se

Subdivision Shepard Industrial

City Calgary
County Calgary
Province Alberta

Postal Code T3S 0B5

## **Exterior**

Roof Metal

Construction Metal Siding, Metal Frame