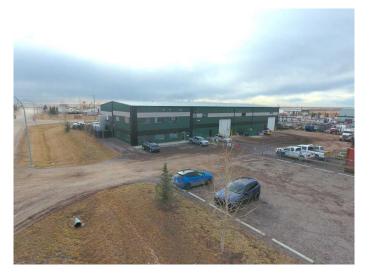

# \$6,950,000 - 9055 Innovation Avenue Se, Calgary

MLS® #A2215623

## \$6,950,000

0 Bedroom, 0.00 Bathroom, Commercial on 4.40 Acres

Shepard Industrial, Calgary, Alberta

• Unique stand-alone
Service/Manufacturing building with yard in
Shepard
Industrial Business Park
• Great location with quick access to Stoney
Trail and Glenmore Trail SE
• Ready for 10 Ton Bridge Crane with
18'+ hook height
• Electric Gates and doors

## **Essential Information**

MLS® # A2215623

Price \$6,950,000

Bathrooms 0.00

Acres 4.40

Year Built 2018

Type Commercial

Sub-Type Industrial

# **Community Information**

Address 9055 Innovation Avenue Se

Subdivision Shepard Industrial

City Calgary
County Calgary
Province Alberta

Postal Code T3S 0B5

## **Exterior**

Roof Metal

Construction Metal Siding, Metal Frame