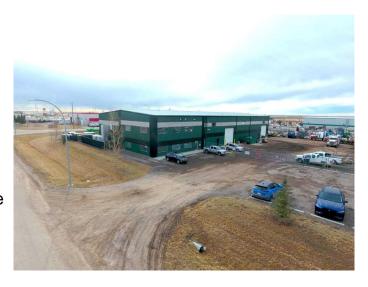

# \$6,950,000 - 9055 Innovation Avenue Se, Calgary

MLS® #A2215623

## \$6,950,000

0 Bedroom, 0.00 Bathroom, Commercial on 4.40 Acres

Shepard Industrial, Calgary, Alberta

• Unique stand-alone
Service/Manufacturing building with yard in
Shepard
Industrial Business Park
• Great location with quick access to Stoney
Trail and Glenmore Trail SE
• Ready for 10 Ton Bridge Crane with
18'+ hook height
• Electric Gates and doors

## **Essential Information**

MLS® # A2215623

Price \$6,950,000

Bathrooms 0.00

Acres 4.40

Year Built 2018

Type Commercial

Sub-Type Industrial

# **Community Information**

Address 9055 Innovation Avenue Se

Subdivision Shepard Industrial

City Calgary
County Calgary
Province Alberta

Postal Code T3S 0B5

## **Exterior**

Roof Metal

Construction Metal Siding, Metal Frame