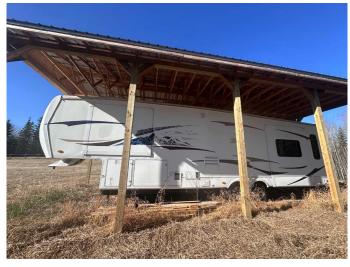

The lot features a delightful covered deck and an RV shelter and Fifth Wheel featuring 3 slides and room for 6, perfect for enjoying the serene outdoor environment no matter the weather. Venture into the vast expanses of Lakeland Provincial Park or Sir Winston Churchill Provincial Park, both conveniently close, offering miles of scenic trails and vibrant wildlife. For the fishermen and water sport lovers, the sparkling waters of Lac La Biche Lake are just a stone's throw away and promise excellent fishing and boating opportunities.