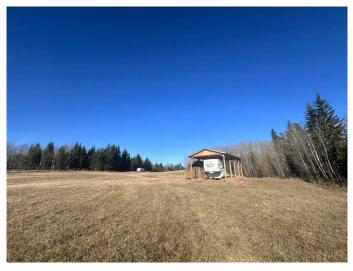

The lot features a delightful covered deck and an RV shelter and Fifth Wheel featuring 3 slides and room for 6, perfect for enjoying the serene outdoor environment no matter the weather. Venture into the vast expanses of Lakeland Provincial Park or Sir Winston Churchill Provincial Park, both conveniently close, offering miles of scenic trails and vibrant wildlife. For the fishermen and water sport lovers, the sparkling waters of Lac La Biche Lake are just a stone's throw away and promise excellent fishing and boating opportunities.