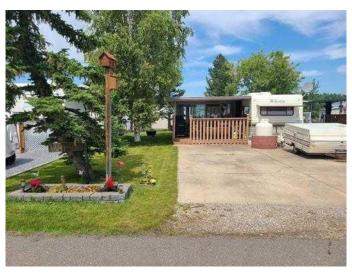

### \$145,000

0 Bedroom, 0.00 Bathroom, Land on 0.06 Acres

Carefree Resorts, Rural Red Deer County, Alberta

Great price and excellent location on this immaculately maintained Taurus bunk model trailer complete with large, professionally constructed Arizona room. This unit comes fully furnished including all appliances, double bed, bunks, hide-a-bed couch, futon and even the housewares. The sunroom offers plenty of extra living space. Nicely landscaped yard, with well manicured lawn and a private firepit area for those special evenings under the stars. Large cement driveway, shed and 400lb propane tank included. Centrally located, just steps from Marina Park and a short stroll to the Clubhouse & pool.

#### **Exterior**

Lot Description Landscaped, Lawn, Close to Clubhouse, Paved, Seasonal Water