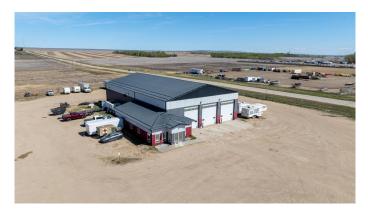

### \$3,500,000

0 Bedroom, 0.00 Bathroom, Commercial on 7.33 Acres

Emerson Trail Industrial Park, Rural Grande Prairie No. 1, County of, Alberta

This 9,914 SF shop was completed in 2015 and is being offered for sale with approximately a 7.33 acre fenced and graveled yard with cloth, providing plenty of room to grow. The shop offers three 120' drive-thru bays, 3 phase power, and 1,274 SF office space consisting of 4 offices, washrooms, and a reception area. This building is ideal for any growing company and ready for any business looking to operate efficiently in their own space with enough yard space to grow. To book a showing or for more information call your local Commercial Realtor®.

Built in 2015