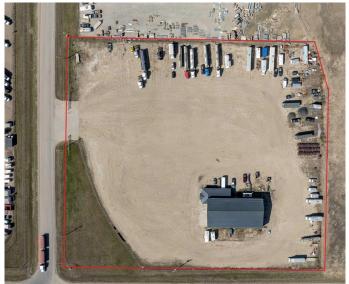

### \$3,500,000

0 Bedroom, 0.00 Bathroom, Commercial on 7.33 Acres

Emerson Trail Industrial Park, Rural Grande Prairie No. 1, County of, Alberta

This 9,914 SF shop was completed in 2015 and is being offered for sale with approximately a 7.33 acre fenced and graveled yard with cloth, providing plenty of room to grow. The shop offers three 120' drive-thru bays, 3 phase power, and 1,274 SF office space consisting of 4 offices, washrooms, and a reception area. This building is ideal for any growing company and ready for any business looking to operate efficiently in their own space with enough yard space to grow. To book a showing or for more information call your local Commercial Realtor®.