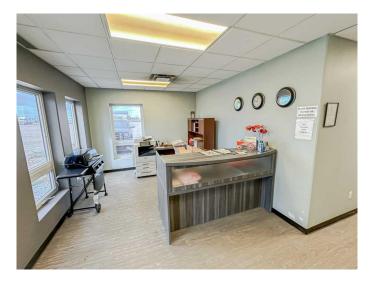

### \$3,500,000

0 Bedroom, 0.00 Bathroom, Commercial on 7.33 Acres

Emerson Trail Industrial Park, Rural Grande Prairie No. 1, County of, Alberta

This 9,914 SF shop was completed in 2015 and is being offered for sale with approximately a 7.33 acre fenced and graveled yard with cloth, providing plenty of room to grow. The shop offers three 120' drive-thru bays, 3 phase power, and 1,274 SF office space consisting of 4 offices, washrooms, and a reception area. This building is ideal for any growing company and ready for any business looking to operate efficiently in their own space with enough yard space to grow. To book a showing or for more information call your local Commercial Realtor®.