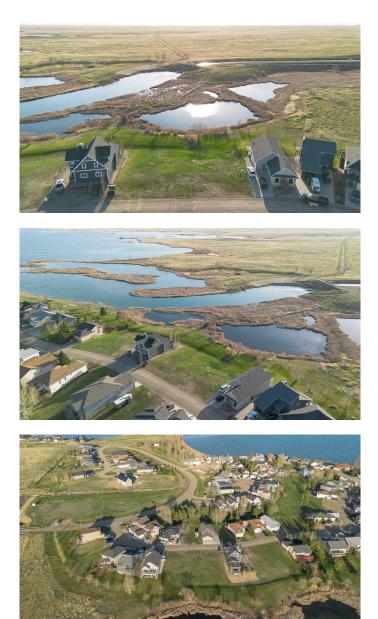

#### \$175,000

0 Bedroom, 0.00 Bathroom, Land on 0.20 Acres

NONE, Lake Newell Resort, Alberta

WOW! CHECK OUT THIS STUNNING WEST FACING DOULE LOT AT LAKE NEWELL RESORT FOR ONLY \$175,000! Preferred lake lifestyle provides excellent building opportunity only 10 minutes south of Brooks. Bare land condominium community with low condo fees. This walk- out lot provides incredible sunset views and is within walking distance to marina, beaches, playgrounds, basketball & tennis courts. School bus stops are just down the street. This beautiful "Lake life" community is perfect for the "outdoorsy" type! Start enjoying lake living this summer! BOAT SLIP INCLUDED!