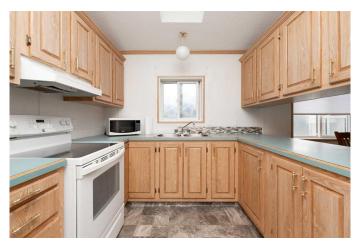

#### \$119,900

2 Bedroom, 1.00 Bathroom, 942 sqft Mobile on 0.00 Acres

NONE, Coaldale, Alberta

Welcome to this well-maintained 2-bedroom mobile home ideally located just around the corner from Coaldale's brand-new Shift Community Recreation Centre. Inside, you'll find a bright and spacious layout featuring a large living room, a tasteful kitchen, and a built-in hutch in the dining area – perfect for entertaining or casual meals. The 5-piece bathroom offers plenty of space and convenience, and recent updates include newer shingles and a newer hot water tank, giving peace of mind for years to come.

# Interior

| Appliances | Electric | Stove,    | Range | Hood, | Refrigerator, | Washer/Dryer, | Window |
|------------|----------|-----------|-------|-------|---------------|---------------|--------|
|            | Covering | <u>js</u> |       |       |               |               |        |
| Lles Can   | <b>–</b> | ۱         |       |       |               |               |        |