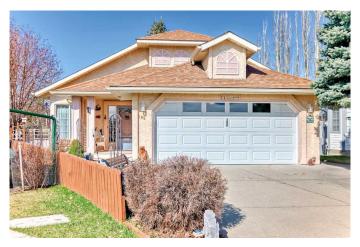

# \$699,900 - 105 Welch Place, Okotoks

MLS® #A2216605

## \$699,900

4 Bedroom, 3.00 Bathroom, 1,960 sqft Residential on 0.16 Acres

Downey Ridge, Okotoks, Alberta

Welcome to this charming 3-level split home, ideally situated in a highly desirable location. This lovingly maintained home has been cherished over the years providing a warm and inviting atmosphere that you will feel the moment you step inside. This property features 4 bedrooms and 3 bathrooms with almost 2000 sq ft of developed usable space. Step into the bright and airy living room where natural light floods the space through expansive windows and a skylight perfect gathering spot for family and friends. The well appointed kitchen features ample storage space and dining area that seamlessly flows from the kitchen to the outdoor deck. The upper level offers a primary bedroom generously sized to accommodate a king size bed and provides a 3 pce ensuite with jetted tub. Step out onto your own private balcony and enjoy your morning coffee or enjoy evening sunsets. Completing this level are two other bedrooms which each share their own balcony and a 3 pce bathroom. The lower level provides you with a cozy atmosphere. This thoughtfully designed space features a bedroom, 4 pce bath, laundry room with sink and cabinetry, a crawl space to fit all your added storage. One highlight of the lower level is the walk out access which seamlessly connects indoor living with the outdoors, The garage is one that can be enjoyed year round with the newly installed heater. Recent upgrades to the home include hot water tank(Aug 2022), furnace(Aug 2022), A/C(Aug

2023), removal of all poly b(Feb 2019). Now the outside of the home is just as impressive!!! The private back yard is large enough for everyone to enjoy with a screened in lower deck, patio, storage sheds, trees and so much more to see. This home is move in ready and just waiting for the next family to enjoy.