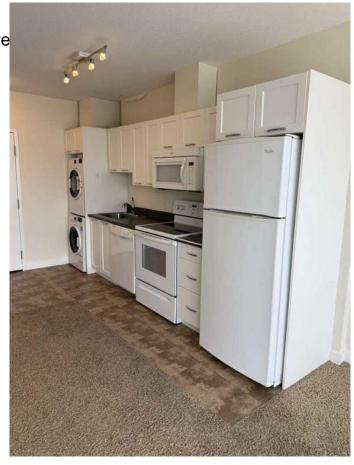

## \$296,000

1 Bedroom, 1.00 Bathroom, 437 sqft Residential on 0.00 Acres

Brentwood, Calgary, Alberta

For more information, please click Brochure button.

Stunning Mountain Views! Bright
One-Bedroom Condo on the 8th Floor.
Welcome to this beautifully situated
one-bedroom condo offering breathtaking
views of the mountains from the 8th floor. This
bright and well-maintained unit features an
open layout with large windows that flood the
space with natural light and showcase the
scenic backdrop. Enjoy the peace and privacy
of being up high, while still being close to all
the amenities you need. A perfect opportunity
for first-time buyers, investors, or those looking
to downsize with style. Don't miss out on
this rare view-facing unit!

Appliances Dishwasher, Microwave,

Washer/Dryer, Window Cove

Heating Forced Air, Natural Gas

Cooling Central Air