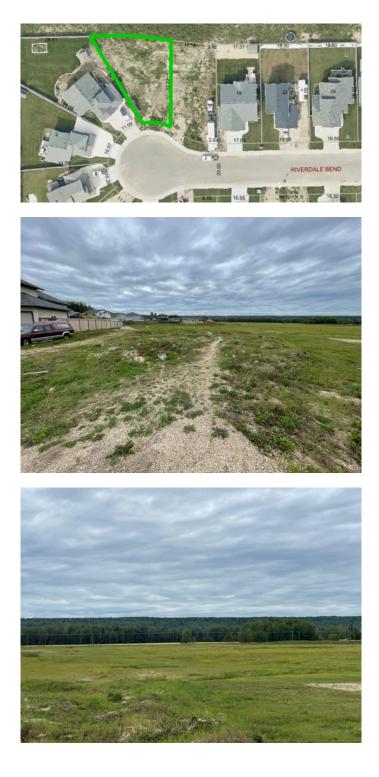

, Whitecourt, Alberta

Stunning Lot situated in Whitecourt's newest subdivision of Riverdale Bend. This 7449 sq. ft lot is ready for you to build your dream home! Any style of home will fit in well on this street! The possibilities are endless... bungalow, two storey, or maybe a 1.5 storey, you can get creative with this one and build your forever home! Currently you have green space behind you and the backyard space in this home is second to none! If you're looking for a lot in town with a great sized backyard, I think we have found your match! Very close to St. Joeseph's School (4-12 Catholic), Percy Baxter (6-8 Public) and St. Mary's (PRE-K -3 Catholic). The baseball diamonds and golf course are also a short drive! Do yourself a favour, and come have a peak at this great blank canvas!



#### **Essential Information**

| MLS® #    | A2216735         |
|-----------|------------------|
| Price     | \$118,900        |
| Bathrooms | 0.00             |
| Acres     | 0.17             |
| Туре      | Land             |
| Sub-Type  | Residential Land |
| Status    | Active           |

#### **Community Information**

Address

10 Riverdale Bend

| Subdivision | NONE             |
|-------------|------------------|
| City        | Whitecourt       |
| County      | Woodlands County |
| Province    | Alberta          |
| Postal Code | T7S 0G4          |

### **Additional Information**

| Date Listed    | May 1st, 2025 |
|----------------|---------------|
| Days on Market | 29            |
| Zoning         | R-1C          |

## **Listing Details**

Listing Office RE/MAX ADVANTAGE (