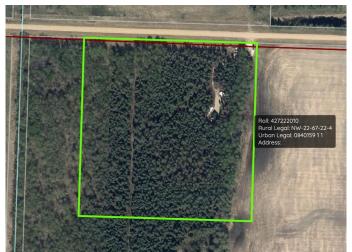

#### \$170,000

0 Bedroom, 0.00 Bathroom, Land on 10.18 Acres

NONE, Rural Athabasca County, Alberta

Appreciate complete privacy surrounded by nature. 10.18 acres under 10 minutes to town, just a short quad ride from your door step to the Athabasca River and crown land. The majority of this property is untouched with the exception of a windy driveway through the trees, opening up to a small clearing where the you'II see the beginning stages of a secluded getaway. 16 ft x 16 ft cabin on skids, and 2005 fifth wheel trailer are already onsite and ready for you to start enjoying today.

## **Community Information**

Address Part Of Nw-22-67-22-w4

Subdivision NONE

City Rural Athabasca County

County Athabasca County

Province Alberta
Postal Code T9S 2B7