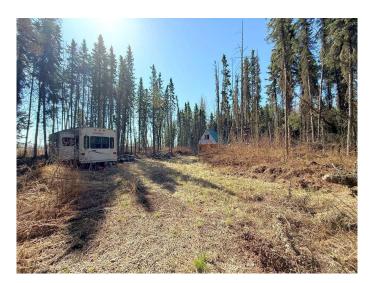

#### \$170,000

0 Bedroom, 0.00 Bathroom, Land on 10.18 Acres

NONE, Rural Athabasca County, Alberta

Appreciate complete privacy surrounded by nature. 10.18 acres under 10 minutes to town, just a short quad ride from your door step to the Athabasca River and crown land. The majority of this property is untouched with the exception of a windy driveway through the trees, opening up to a small clearing where the you'II see the beginning stages of a secluded getaway. 16 ft x 16 ft cabin on skids, and 2005 fifth wheel trailer are already onsite and ready for you to start enjoying today.