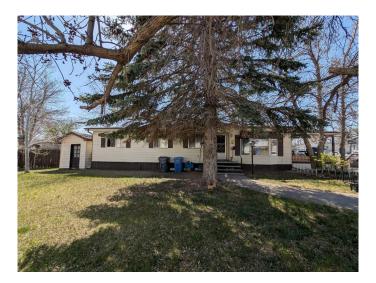

### \$119,900

3 Bedroom, 2.00 Bathroom, 1,249 sqft Residential on 0.15 Acres

SW Hill, Medicine Hat, Alberta

NO LOT FEES â€" YOU OWN THE LAND! Welcome to this affordable home in Tower Estates offering 3 bedrooms and 2 full bathrooms. The layout features a functional floor plan with a spacious kitchen, complete with all appliances, flowing into a generous dining area. The primary bedroom includes a 3-piece ensuite, while two additional bedrooms, a 4-piece main bathroom, and a dedicated laundry area complete the interior. Enjoy summer evenings on the large 10x24 covered front porch. The yard is landscaped and includes two storage sheds for added convenience. Large parking pad offers off street parking. Property is being sold "AS IS, WHERE IS.―

#### **Exterior**

Exterior Features Storage

Lot Description Landscaped

Roof Asphalt Shingle

Construction Aluminum Siding

Foundation None