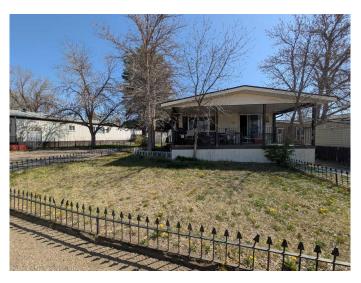

### \$119,900

3 Bedroom, 2.00 Bathroom, 1,249 sqft Residential on 0.15 Acres

SW Hill, Medicine Hat, Alberta

NO LOT FEES â€" YOU OWN THE LAND! Welcome to this affordable home in Tower Estates offering 3 bedrooms and 2 full bathrooms. The layout features a functional floor plan with a spacious kitchen, complete with all appliances, flowing into a generous dining area. The primary bedroom includes a 3-piece ensuite, while two additional bedrooms, a 4-piece main bathroom, and a dedicated laundry area complete the interior. Enjoy summer evenings on the large 10x24 covered front porch. The yard is landscaped and includes two storage sheds for added convenience. Large parking pad offers off street parking. Property is being sold "AS IS, WHERE IS.―

#### **Exterior**

Exterior Features Storage

Lot Description Landscaped

Roof Asphalt Shingle

Construction Aluminum Siding

Foundation None