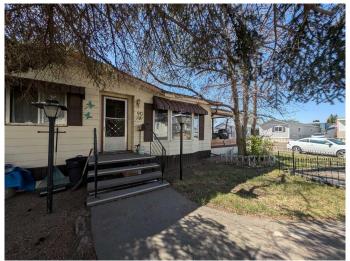

### \$119,900

3 Bedroom, 2.00 Bathroom, 1,249 sqft Residential on 0.15 Acres

SW Hill, Medicine Hat, Alberta

NO LOT FEES â€" YOU OWN THE LAND! Welcome to this affordable home in Tower Estates offering 3 bedrooms and 2 full bathrooms. The layout features a functional floor plan with a spacious kitchen, complete with all appliances, flowing into a generous dining area. The primary bedroom includes a 3-piece ensuite, while two additional bedrooms, a 4-piece main bathroom, and a dedicated laundry area complete the interior. Enjoy summer evenings on the large 10x24 covered front porch. The yard is landscaped and includes two storage sheds for added convenience. Large parking pad offers off street parking. Property is being sold "AS IS, WHERE IS.―

#### **Exterior**

Exterior Features Storage

Lot Description Landscaped

Roof Asphalt Shingle

Construction Aluminum Siding

Foundation None