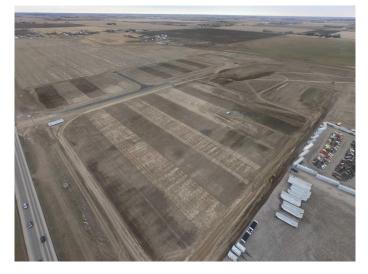

#### Opportunity

• Frontier Business Park offers up to 58.23 acres of Industrial land for sale in a prime location in the Lethbridge County. This desirable

development provides a new frontier for Southern Alberta businesses looking to take advantage of this high traffic rural site with easy highway access, while still being adjacent to the City of Lethbridge. The business park will be ideal for development of industrial operations, especially those that require large yards. The park is best suited for the development of warehousing, manufacturing, trucking and logistical