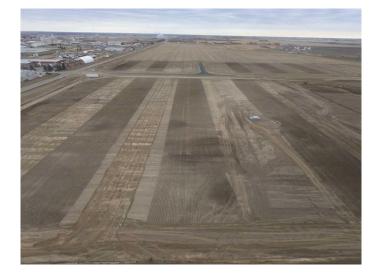

#### Opportunity

• Frontier Business Park offers up to 58.23 acres of Industrial land for sale in a prime location in the Lethbridge County. This desirable

development provides a new frontier for Southern Alberta businesses looking to take advantage of this high traffic rural site with easy highway access, while still being adjacent to the City of Lethbridge. The business park will be ideal for development of industrial operations, especially those that require large yards. The park is best suited for the development of warehousing, manufacturing, trucking and logistical