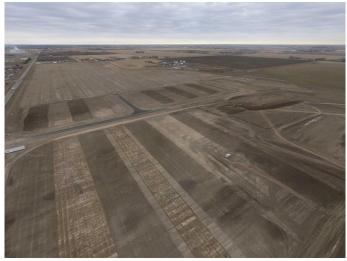

#### Opportunity

• Frontier Business Park offers up to 58.23 acres of Industrial land for sale in a prime location in the Lethbridge County. This desirable

development provides a new frontier for Southern Alberta businesses looking to take advantage of this high traffic rural site with easy highway access, while still being adjacent to the City of Lethbridge. The business park will be ideal for development of industrial operations, especially those that require large yards. The park is best suited for the development of warehousing, manufacturing, trucking and logistical