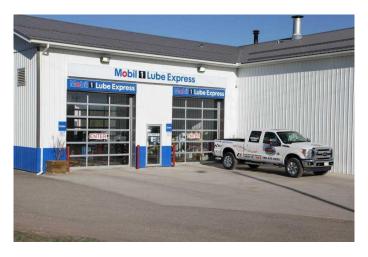

## \$2,900,000

0 Bedroom, 0.00 Bathroom, Commercial on 0.00 Acres

NONE, Hinton, Alberta

Excellent opportunity to own this well-established and very well-maintained, full service car & truck wash business. Property (land & building) are included (approx lot size is 0.94 acres, approx bldg size is 11,475 sq ft). Businesses include: 1) TRUCK WASH, 2) CAR WASH, 3) MOBIL LUBE SHOP (providing oil changes), 4) TIRE SHOP (providing tire changes with tire mounting & balancing service), 5) TIRE STORAGE RACKS and 6) DETAILING service. The building and property are set up to manage (wash, oil changes & tire management) for big rigs and trailers. It includes a large marshalling area, oil burner for heat, dual electric overhead doors, tire mounts & tire balancing plus tire storage racks. The existing detail bay of 4,000+ sq ft could continue to be used for detailing or be converted for other uses. This opportunity is located in Hinton, AB, approximately 3 hours west of Edmonton. with an asking price of \$2.9 Mil.