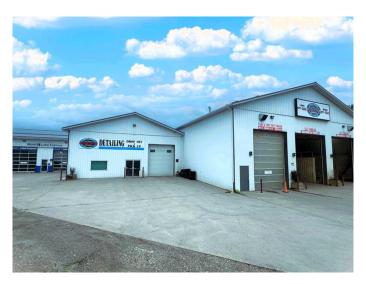

## \$2,900,000

0 Bedroom, 0.00 Bathroom, Commercial on 0.00 Acres

NONE, Hinton, Alberta

Excellent opportunity to own this well-established and very well-maintained, full service car & truck wash business. Property (land & building) are included (approx lot size is 0.94 acres, approx bldg size is 11,475 sq ft). Businesses include: 1) TRUCK WASH, 2) CAR WASH, 3) MOBIL LUBE SHOP (providing oil changes), 4) TIRE SHOP (providing tire changes with tire mounting & balancing service), 5) TIRE STORAGE RACKS and 6) DETAILING service. The building and property are set up to manage (wash, oil changes & tire management) for big rigs and trailers. It includes a large marshalling area, oil burner for heat, dual electric overhead doors, tire mounts & tire balancing plus tire storage racks. The existing detail bay of 4,000+ sq ft could continue to be used for detailing or be converted for other uses. This opportunity is located in Hinton, AB, approximately 3 hours west of Edmonton. with an asking price of \$2.9 Mil.