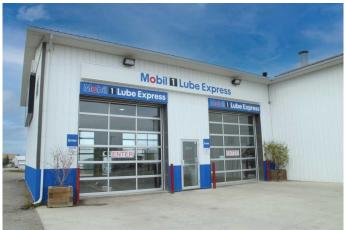

## \$2,900,000

0 Bedroom, 0.00 Bathroom, Commercial on 0.00 Acres

NONE, Hinton, Alberta

Excellent opportunity to own this well-established and very well-maintained, full service car & truck wash business. Property (land & building) are included (approx lot size is 0.94 acres, approx bldg size is 11,475 sq ft). Businesses include: 1) TRUCK WASH, 2) CAR WASH, 3) MOBIL LUBE SHOP (providing oil changes), 4) TIRE SHOP (providing tire changes with tire mounting & balancing service), 5) TIRE STORAGE RACKS and 6) DETAILING service. The building and property are set up to manage (wash, oil changes & tire management) for big rigs and trailers. It includes a large marshalling area, oil burner for heat, dual electric overhead doors, tire mounts & tire balancing plus tire storage racks. The existing detail bay of 4,000+ sq ft could continue to be used for detailing or be converted for other uses. This opportunity is located in Hinton, AB, approximately 3 hours west of Edmonton. with an asking price of \$2.9 Mil.