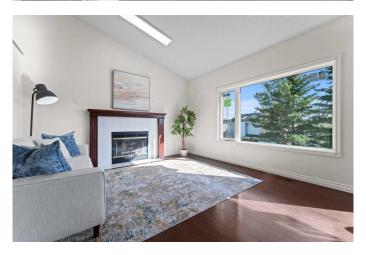

The main level features a vaulted-ceiling living room that flows seamlessly into a modern, open-concept kitchen with white shaker cabinetry, quartz countertops, stainless steel appliances, and a walk-in pantry. Step out onto the newly upgraded deck to enjoy sunny outdoor dining, BBQs, and peaceful evening sunsets over the southwest-facing backyard.